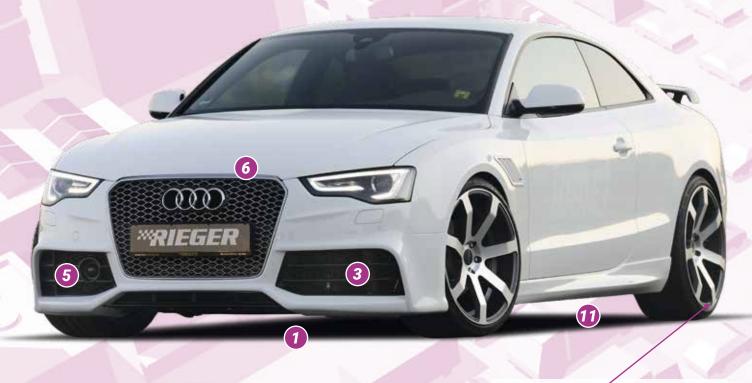

## ALL IN ONE RIEGER FOR AUDI A5 (B8 / B81) FACELIFT COUPÉ + CONVERTIBLE

FRONT BUMPER

Cor.Speed Challenge

VA 10,0Jx20 ET 45 with 265/30-20 + 20 mm Spacer HA 10,0Jx20 ET 45 with 265/30-20 + 25 mm Spacer

- ▼ = without approval: Products are not permitted in the area of the StVZO and may be used on public roads and squares not be put into operation or used. These products are only for motorsport or showpurposes or for export to non-EU countries.
- = only mountable in conjunction with matching spoiler = Single acceptance according to §21 in the house RIEGER possible. Article is e.g. supplied with material test report.