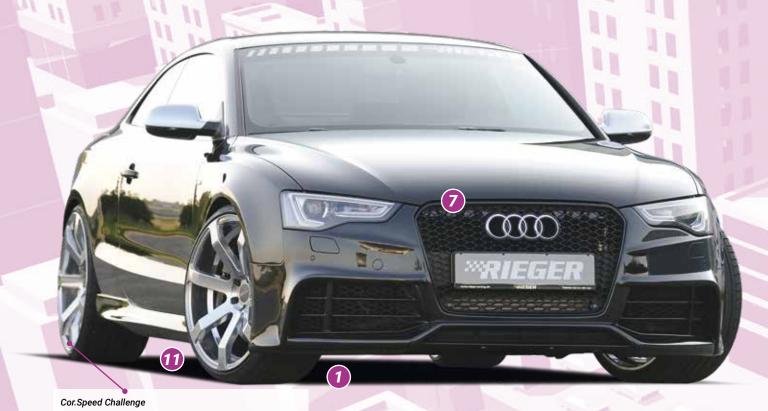

## ALL IN ONE RIEGER FOR AUDI A5 (B8 / B81) FACELIFT COUPÉ + CONVERTIBLE

FRONT BUMPER

Cor.Speed Challenge

VA 10,0Jx20 ET 45 with 265/30-20 + 20 mm Spacer HA 10,0Jx20 ET 45 with 265/30-20 + 25 mm Spacer

- ▼ = without approval: Products are not permitted in the area of the StVZO and may be used on public roads and squares not be put into operation or used. These products are only for motorsport or showpurposes or for export to non-EU countries.
- = only mountable in conjunction with matching spoiler = Single acceptance according to §21 in the house RIEGER possible. Article is e.g. supplied with material test report.