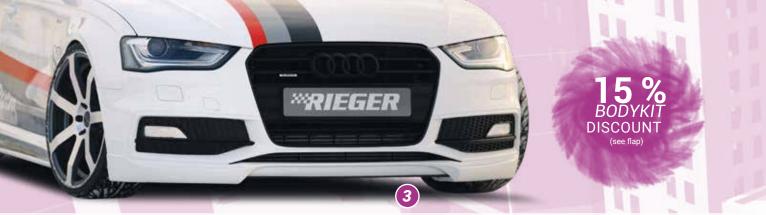

## FACELIFT OPTIMIZED: RIEGER FOR AUDI A4 (B8 / B81)

a = free registration: Article is e.g. delivered with ABE (general operating permit) (no entry required).
= subject to registration: Article is e.g. delivered with certificate. (Registration according to §19 StVZO required).