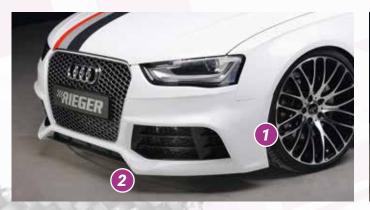

## FACELIFT OPTIMIZED: RIEGER FOR AUDI A4 (B8 / B81)

a = free registration: Article is e.g. delivered with ABE (general operating permit) (no entry required).
= subject to registration: Article is e.g. delivered with certificate. (Registration according to §19 StVZO required).