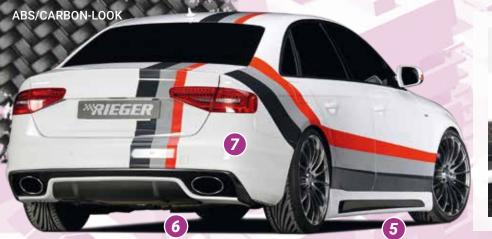

Picture shows ABS/Carbon-Look with section-painting



## FACELIFT OPTIMIZED: RIEGER FOR AUDI A4 (B8 / B81)



a = free registration: Article is e.g. delivered with ABE (general operating permit) (no entry required).
= subject to registration: Article is e.g. delivered with certificate. (Registration according to §19 StVZO required).

▼ = without approval: Products are not permitted in the area of the StVZO and may be used on public roads and squares not be put into operation or used. These products are only for motorsport or showpurposes or for export to non-EU countries. HA 9,0Jx20 ET 40 with 245/30-20

= only mountable in conjunction with matching spoler
= single acceptance according to §21 in the house RIEGER possible. Article is e.g. supplied with material test report.