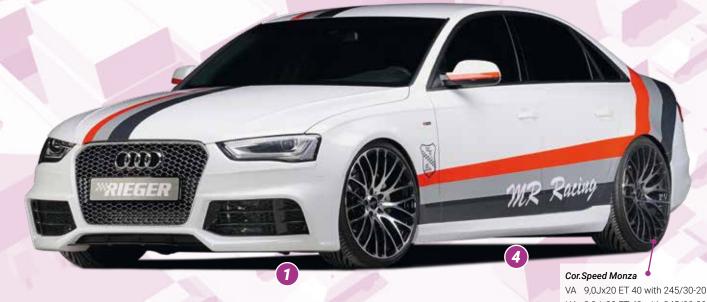

## FACELIFT OPTIMIZED: RIEGER FOR AUDI A4 (B8 / B81)

a = free registration: Article is e.g. delivered with ABE (general operating permit) (no entry required).
= subject to registration: Article is e.g. delivered with certificate. (Registration according to §19 StVZO required).

▼ = without approval: Products are not permitted in the area of the StVZO and may be used on public roads and squares not be put into operation or used. These products are only for motorsport or showpurposes or for export to non-EU countries. HA 9,0Jx20 ET 40 with 245/30-20