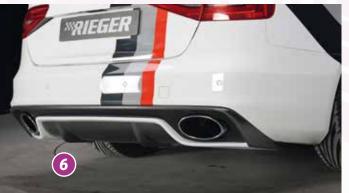

## FACELIFT OPTIMIZED: RIEGER FOR AUDI A4 (B8 / B81)

a = free registration: Article is e.g. delivered with ABE (general operating permit) (no entry required).
= subject to registration: Article is e.g. delivered with certificate. (Registration according to §19 StVZO required).