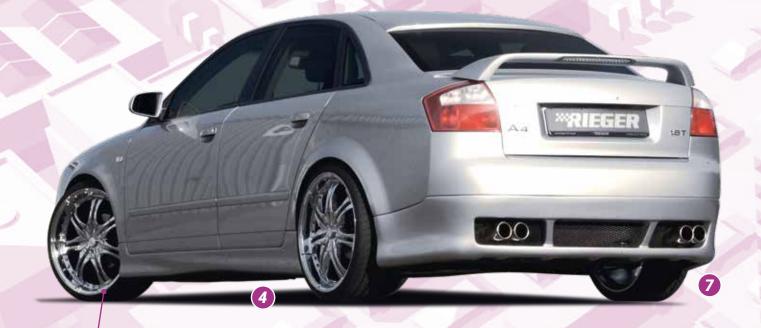

## Ecanto E180

VA 8,5x20 ET 35 mit 235/30-20 HA 8,5x20 ET 35 mit 235/30-20

▲ = free registration: Article is e.g. delivered with ABE (general operating permit) (no entry required).

■ = subject to registration: Article is e.g. delivered with certificate. (Registration according to §19 StVZO required).

▼ = without approval: Products are not permitted in the area of the StVZO and may be used on public roads and squares not be put into operation or used. These products are only for motorsport or showpurposes or for export to non-EU countries.

= only mountable in conjunction with matching spoiler
 = Single acceptance according to §21 in the house RIEGER possible. Article is e.g. supplied with material test report.