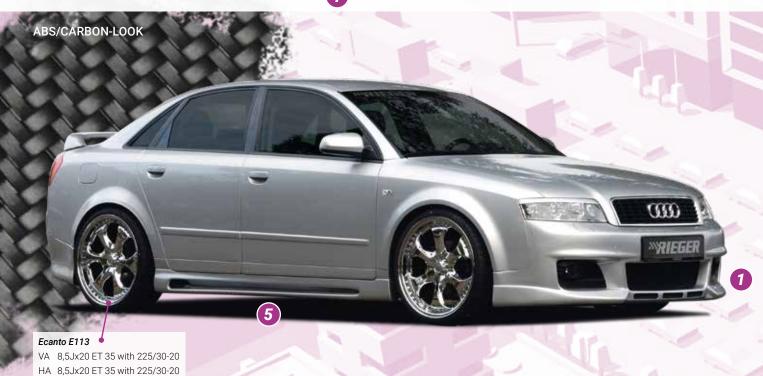

## Ecanto E180

VA 8,5x20 ET 35 mit 235/30-20 HA 8,5x20 ET 35 mit 235/30-20

▲ = free registration: Article is e.g. delivered with ABE (general operating permit) (no entry required).

■ = subject to registration: Article is e.g. delivered with certificate. (Registration according to §19 StVZO required).