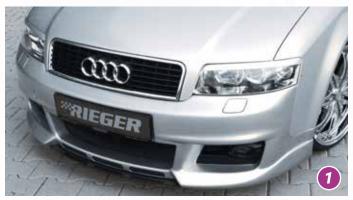

## Ecanto E180

VA 8,5x20 ET 35 mit 235/30-20 HA 8,5x20 ET 35 mit 235/30-20

▲ = free registration: Article is e.g. delivered with ABE (general operating permit) (no entry required).

■ = subject to registration: Article is e.g. delivered with certificate. (Registration according to §19 StVZO required).

▼ = without approval: Products are not permitted in the area of the StVZO and may be used on public roads and squares not be put into operation or used. These products are only for motorsport or showpurposes or for export to non-EU countries.

= only mountable in conjunction with matching spoiler
 = Single acceptance according to §21 in the house RIEGER possible. Article is e.g. supplied with material test report.