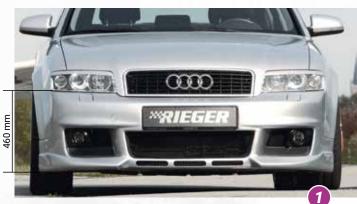

## Ecanto E180

VA 8,5x20 ET 35 mit 235/30-20 HA 8,5x20 ET 35 mit 235/30-20

▲ = free registration: Article is e.g. delivered with ABE (general operating permit) (no entry required).

■ = subject to registration: Article is e.g. delivered with certificate. (Registration according to §19 StVZO required).