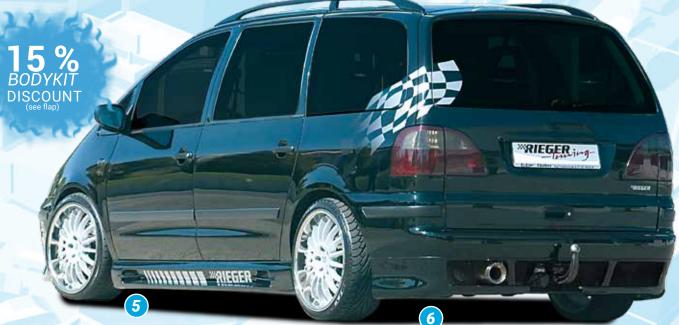

## **FOR VW SHARAN (7M)**

●▲◆●▼ §-symbols see flap

| IMAGE-NO | . ARTICLE-NO. | §        | DESCRIPTION                                                                                                                   | PRICE IN € |
|----------|---------------|----------|-------------------------------------------------------------------------------------------------------------------------------|------------|
| 1        | Y 00054012    | _        | RIEGER spoiler lip, VW Sharan, to facelift, ABS                                                                               | 111,00     |
| 2        | Y 00054014    | _        | RIEGER spoiler lip, VW Sharan from facelift, incl. aluminium mesh, ABS                                                        | 164,00     |
|          |               |          |                                                                                                                               |            |
| 4        | K 00054017    | <b>A</b> | RIEGER side skirt left, VW Sharan, ABS                                                                                        | 79,00      |
| 4        | K 00054018    | <b>A</b> | RIEGER side skirt right, VW Sharan, ABS                                                                                       | 79,00      |
| 5        | Y 00054104    | <b>A</b> | RIEGER side skirt with recess and 2 openings, left, VW Sharan from 2000/Ford Galaxy/Seat Alhambra, incl. aluminium mesh, ABS  | 84,00      |
| 5        | Y 00054105    | _        | RIEGER side skirt with recess and 2 openings, right, VW Sharan from 2000/Ford Galaxy/Seat Alhambra, incl. aluminium mesh, ABS | 84,00      |
|          |               |          |                                                                                                                               |            |
| 6        | Y 00054106    | •        | RIEGER rear skirt extension, VW Sharan/Ford Galaxy from 2000, not for vehicles with PDC, incl. aluminium mesh, ABS            | 174,00     |
|          |               |          |                                                                                                                               |            |