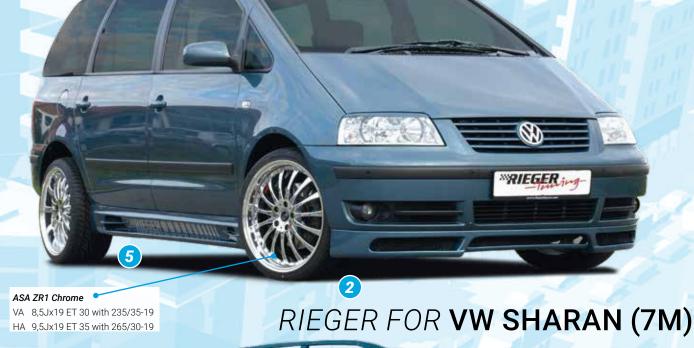

## **FOR VW SHARAN (7M)**

●▲◆●▼ §-symbols see flap

| IMAGE-NO | . ARTICLE-NO. | §        | DESCRIPTION                                                                                                                   | PRICE IN € |
|----------|---------------|----------|-------------------------------------------------------------------------------------------------------------------------------|------------|
| 1        | Y 00054012    | _        | RIEGER spoiler lip, VW Sharan, to facelift, ABS                                                                               | 111,00     |
| 2        | Y 00054014    | _        | RIEGER spoiler lip, VW Sharan from facelift, incl. aluminium mesh, ABS                                                        | 164,00     |
|          |               |          |                                                                                                                               |            |
| 4        | K 00054017    | <b>A</b> | RIEGER side skirt left, VW Sharan, ABS                                                                                        | 79,00      |
| 4        | K 00054018    | <b>A</b> | RIEGER side skirt right, VW Sharan, ABS                                                                                       | 79,00      |
| 5        | Y 00054104    | <b>A</b> | RIEGER side skirt with recess and 2 openings, left, VW Sharan from 2000/Ford Galaxy/Seat Alhambra, incl. aluminium mesh, ABS  | 84,00      |
| 5        | Y 00054105    | _        | RIEGER side skirt with recess and 2 openings, right, VW Sharan from 2000/Ford Galaxy/Seat Alhambra, incl. aluminium mesh, ABS | 84,00      |
|          |               |          |                                                                                                                               |            |
| 6        | Y 00054106    | •        | RIEGER rear skirt extension, VW Sharan/Ford Galaxy from 2000, not for vehicles with PDC, incl. aluminium mesh, ABS            | 174,00     |
|          |               |          |                                                                                                                               |            |