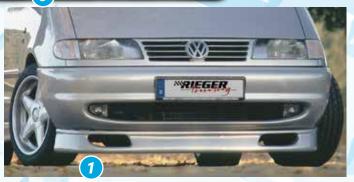

## **FOR VW SHARAN (7M)**

●▲◆●▼ §-symbols see flap

| IMAGE-NO | . ARTICLE-NO. | §        | DESCRIPTION                                                                                                                   | PRICE IN € |
|----------|---------------|----------|-------------------------------------------------------------------------------------------------------------------------------|------------|
| 1        | Y 00054012    | _        | RIEGER spoiler lip, VW Sharan, to facelift, ABS                                                                               | 111,00     |
| 2        | Y 00054014    | _        | RIEGER spoiler lip, VW Sharan from facelift, incl. aluminium mesh, ABS                                                        | 164,00     |
|          |               |          |                                                                                                                               |            |
| 4        | K 00054017    | <b>A</b> | RIEGER side skirt left, VW Sharan, ABS                                                                                        | 79,00      |
| 4        | K 00054018    | <b>A</b> | RIEGER side skirt right, VW Sharan, ABS                                                                                       | 79,00      |
| 5        | Y 00054104    | <b>A</b> | RIEGER side skirt with recess and 2 openings, left, VW Sharan from 2000/Ford Galaxy/Seat Alhambra, incl. aluminium mesh, ABS  | 84,00      |
| 5        | Y 00054105    | _        | RIEGER side skirt with recess and 2 openings, right, VW Sharan from 2000/Ford Galaxy/Seat Alhambra, incl. aluminium mesh, ABS | 84,00      |
|          |               |          |                                                                                                                               |            |
| 6        | Y 00054106    | •        | RIEGER rear skirt extension, VW Sharan/Ford Galaxy from 2000, not for vehicles with PDC, incl. aluminium mesh, ABS            | 174,00     |
|          |               |          |                                                                                                                               |            |