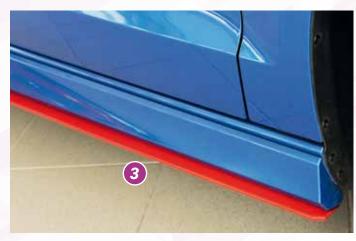

Red coloring only to clarify the product

a = free registration: Article is e.g. delivered with ABE (general operating permit) (no entry required).
 = subject to registration: Article is e.g. delivered with certificate. (Registration according to §19 StVZO required).