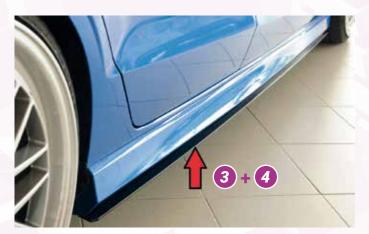

## BBS LM VA VA 8,5x20 ET50 mit 235/30-20 + 15mm Spacer HA 8,5x20 ET50 mit 235/30-20 + 12mm Spacer

Note: For an extra charge, the parts can be ordered painted in the colour "glossy black" (see type-table)