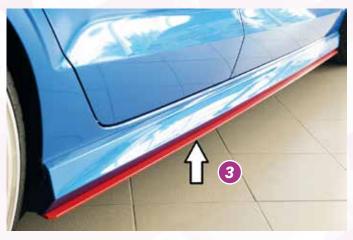

Red coloring only to clarify the product

a = free registration: Article is e.g. delivered with ABE (general operating permit) (no entry required).
 = subject to registration: Article is e.g. delivered with certificate. (Registration according to §19 StVZO required).