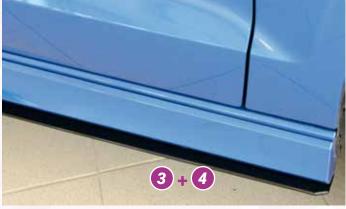

## BBS LM VA VA 8,5x20 ET50 mit 235/30-20 + 15mm Spacer HA 8,5x20 ET50 mit 235/30-20 + 12mm Spacer

Note: For an extra charge, the parts can be ordered painted in the colour "glossy black" (see type-table)