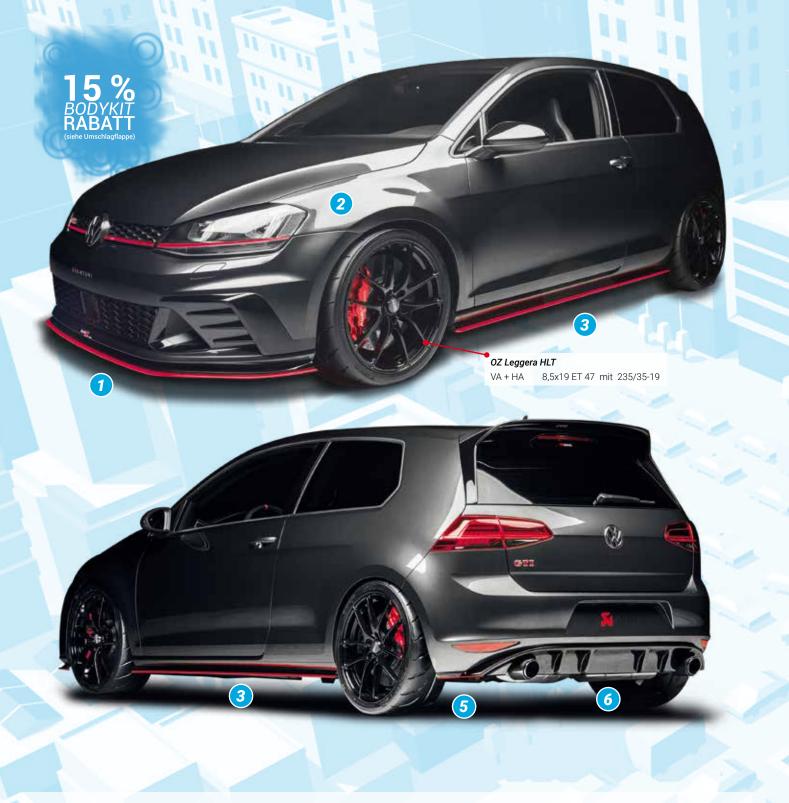

Note: Red coloring only to clarify the product

▲ = free registration: Article is e.g. delivered with ABE (general operating permit) (no entry required).
● = subject to registration: Article is e.g. delivered with certificate. (Registration according to §19 StVZO required).

▼ = without approval: Products are not permitted in the area of the StVZO and may be used on public roads and squares not be put into operation or used. These products are only for motorsport or showpurposes or for export to non-EU countries.

= only mountable in conjunction with matching spoiler
= Single acceptance according to §21 in the house RIEGER possible. Article is e.g. supplied with material test report.