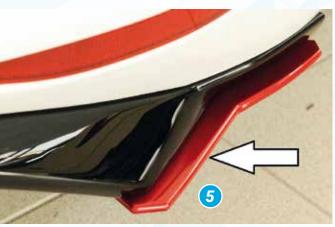

Note: Red coloring only to clarify the product

▲ = free registration: Article is e.g. delivered with ABE (general operating permit) (no entry required).
● = subject to registration: Article is e.g. delivered with certificate. (Registration according to §19 StVZO required).

▼ = without approval: Products are not permitted in the area of the StVZO and may be used on public roads and squares not be put into operation or used. These products are only for motorsport or showpurposes or for export to non-EU countries.

= only mountable in conjunction with matching spoiler
= Single acceptance according to §21 in the house RIEGER possible. Article is e.g. supplied with material test report.