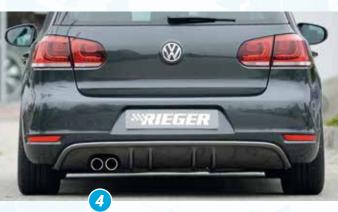

▲ = free registration: Article is e.g. delivered with ABE (general operating permit) (no entry required).

■ = subject to registration: Article is e.g. delivered with certificate. (Registration according to §19 StVZO required).

▼ = without approval: Products are not permitted in the area of the StVZO and may be used on public roads and squares not be put into operation or used. These products are only for motorsport or showpurposes or for export to non-EU countries.

= only mountable in conjunction with matching spoiler
 = Single acceptance according to §21 in the house RIEGER possible. Article is e.g. supplied with material test report.