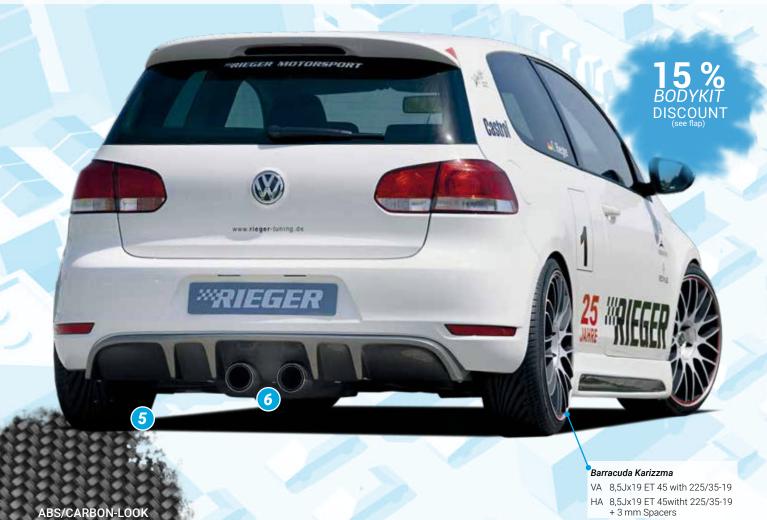

▲ = free registration: Article is e.g. delivered with ABE (general operating permit) (no entry required).

■ = subject to registration: Article is e.g. delivered with certificate. (Registration according to §19 StVZO required).

▼ = without approval: Products are not permitted in the area of the StVZO and may be used on public roads and squares not be put into operation or used. These products are only for motorsport or showpurposes or for export to non-EU countries.

= only mountable in conjunction with matching spoiler
 = Single acceptance according to §21 in the house RIEGER possible. Article is e.g. supplied with material test report.