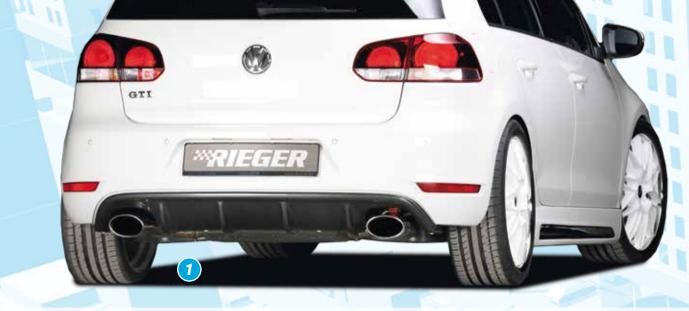

▲ = free registration: Article is e.g. delivered with ABE (general operating permit) (no entry required).

■ = subject to registration: Article is e.g. delivered with certificate. (Registration according to §19 StVZO required).

▼ = without approval: Products are not permitted in the area of the StVZO and may be used on public roads and squares not be put into operation or used. These products are only for motorsport or showpurposes or for export to non-EU countries.

= only mountable in conjunction with matching spoiler
 = Single acceptance according to §21 in the house RIEGER possible. Article is e.g. supplied with material test report.