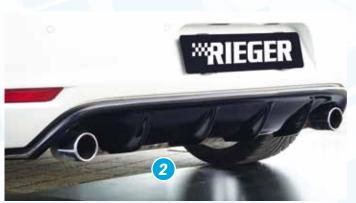

▲ = free registration: Article is e.g. delivered with ABE (general operating permit) (no entry required).

■ = subject to registration: Article is e.g. delivered with certificate. (Registration according to §19 StVZO required).

▼ = without approval: Products are not permitted in the area of the StVZO and may be used on public roads and squares not be put into operation or used. These products are only for motorsport or showpurposes or for export to non-EU countries.

= only mountable in conjunction with matching spoiler
 = Single acceptance according to §21 in the house RIEGER possible. Article is e.g. supplied with material test report.