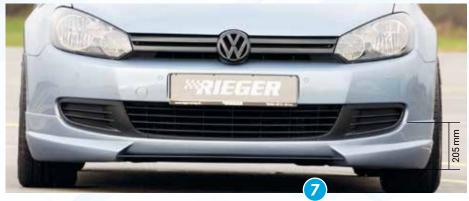

= only mountable in conjunction with matching spoiler
 = Single acceptance according to §21 in the house RIEGER possible. Article is e.g. supplied with material test report.