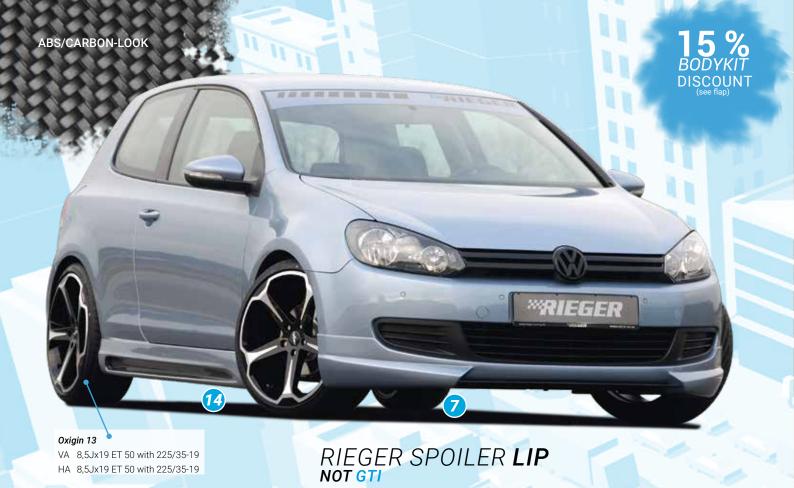

= only mountable in conjunction with matching spoiler
 = Single acceptance according to §21 in the house RIEGER possible. Article is e.g. supplied with material test report.