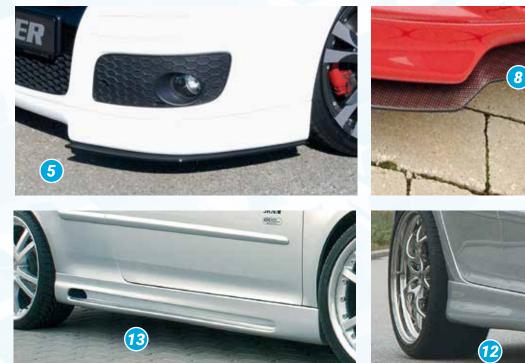

Schmidt VN-Line Durchrome

 VA
 8,5Jx19 ET 48 with 225/35-19

 HA
 9,5Jx19 ET 48 with 255/30-19

## RIEGER ALSO FOR R32









Free registration: Article is e.g. delivered with ABE (general operating permit) (no entry required).
 = subject to registration: Article is e.g. delivered with certificate. (Registration according to §19 StVZO required).

▼ = without approval: Products are not permitted in the area of the StVZO and may be used on public roads and squares not be put into operation or used. These products are only for motorsport or showpurposes or for export to non-EU countries. = only mountable in conjunction with matching spoiler
 = Single acceptance according to §21 in the house RIEGER possible. Article is e.g. supplied with material test report.