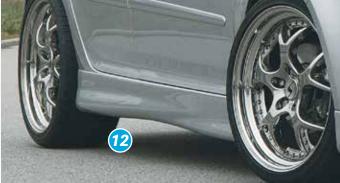

Schmidt VN-Line Durchrome

 VA
 8,5Jx19 ET 48 with 225/35-19

 HA
 9,5Jx19 ET 48 with 255/30-19

## RIEGER ALSO FOR R32









Free registration: Article is e.g. delivered with ABE (general operating permit) (no entry required).
 = subject to registration: Article is e.g. delivered with certificate. (Registration according to §19 StVZO required).

▼ = without approval: Products are not permitted in the area of the StVZO and may be used on public roads and squares not be put into operation or used. These products are only for motorsport or showpurposes or for export to non-EU countries. = only mountable in conjunction with matching spoiler
 = Single acceptance according to §21 in the house RIEGER possible. Article is e.g. supplied with material test report.