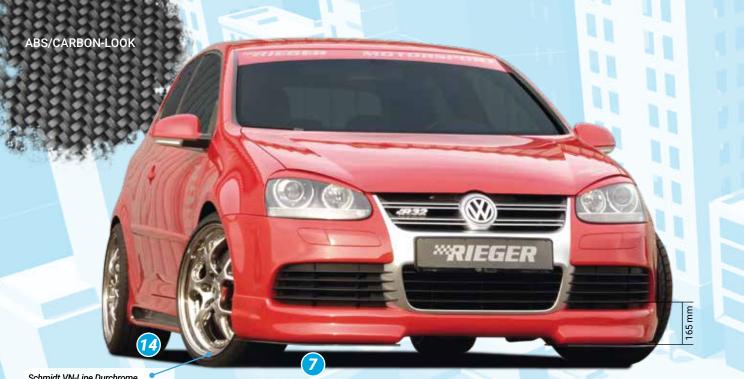

 Schmidt VN-Line Durchrome

 VA
 8,5Jx19 ET 48 with 225/35-19

 HA
 9,5Jx19 ET 48 with 255/30-19

## RIEGER ALSO FOR R32

Free registration: Article is e.g. delivered with ABE (general operating permit) (no entry required).
 = subject to registration: Article is e.g. delivered with certificate. (Registration according to §19 StVZO required).