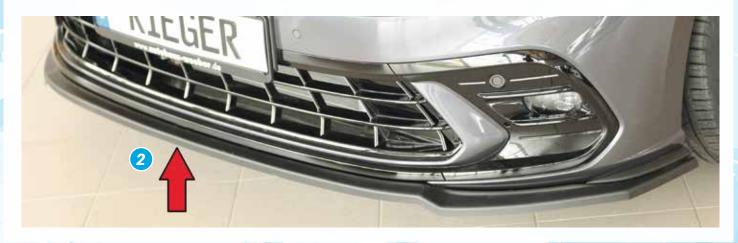

## FOR VW POLO (AW) ONLY GTI / R-LINE FROM FACELIFT (FROM 06/2021)

| IMAGE-NO           | . ARTICLE-NO                                | §        | DESCRIPTION                                                                                                                                                                                                                                                                                                                                                                             | PRICE IN |
|--------------------|---------------------------------------------|----------|-----------------------------------------------------------------------------------------------------------------------------------------------------------------------------------------------------------------------------------------------------------------------------------------------------------------------------------------------------------------------------------------|----------|
| RIEGER f           | ront splitter f                             | or orig  | front bumper                                                                                                                                                                                                                                                                                                                                                                            |          |
| 2                  | Y 00047221                                  |          | RIEGER front splitter for orig. frontbumper, VW Polo (AW) only GTI / R-Line, from facelift (from 06/2021), ABS                                                                                                                                                                                                                                                                          | 174,0    |
| -                  | Y 00088297                                  |          | like 47221, ABS/black-glossy                                                                                                                                                                                                                                                                                                                                                            | 198,0    |
| RIEGER s           | side skirt appı                             | oache    | s for orig. side skirts                                                                                                                                                                                                                                                                                                                                                                 |          |
| 3                  | Y 00047222                                  |          | RIEGER side skirt approach, for orig. side skirt, left, VW Polo (AW) only GTI / R-Line, from 06/2017 incl. facelift from 06/2021, ABS                                                                                                                                                                                                                                                   | 84,0     |
| 3                  | Y 00047223                                  |          | RIEGER side skirt approach, for orig. side skirt, right, VW Polo (AW) only GTI / R-Line, from 06/2017 incl. facelift from 06/2021, ABS                                                                                                                                                                                                                                                  | 84,0     |
| -                  | Y 00088298                                  |          | like 47222, ABS/black-glossy                                                                                                                                                                                                                                                                                                                                                            | 98,0     |
| -                  | Y 00088299                                  |          | like 47223, ABS/black-glossy                                                                                                                                                                                                                                                                                                                                                            | 98,0     |
| RIEGER 1           | rear skirt inse                             | rt for F | -Line, with orig. exhaust silencer                                                                                                                                                                                                                                                                                                                                                      |          |
| 4                  | Y 00047224                                  |          | RIEGER rear skirt insert without tailpipe cut-out, VW Polo (AW) only R-Line, from facelift (from 06/2021), with orig. exhaust silencer,<br>incl. alu mesh, ABS, not for vehicle with hitch                                                                                                                                                                                              | 198,0    |
| -                  | Y 00088300                                  |          | like 47224, ABS/black-glossy                                                                                                                                                                                                                                                                                                                                                            | 229,0    |
|                    |                                             |          |                                                                                                                                                                                                                                                                                                                                                                                         |          |
| RIEGER r           | rear skirt inse                             | rt for G | TI and R-Line with sport-exhaust left                                                                                                                                                                                                                                                                                                                                                   |          |
| RIEGER 1           | Y 00047225                                  | rt for G | ITI and R-Line with sport-exhaust left RIEGER rear skirt insert, VW Polo (AW) only GTI, from facelift (from 06/2021), with orig. exhaust, (not for vehicle with hitch), ABS Note: rear skirt insert also fits VW Polo (AW) R-Line, from facelift (from 06/2021), in conjunction with sport-exhaust with double tailpipe left.                                                           | 198,0    |
| RIEGER r<br>-<br>5 |                                             | rt for G | RIEGER rear skirt insert, VW Polo (AW) only GTI, from facelift (from 06/2021), with orig. exhaust, (not for vehicle with hitch), ABS                                                                                                                                                                                                                                                    | 198,0    |
| -<br>5             | Y 00047225<br>Y 00088301                    |          | RIEGER rear skirt insert, VW Polo (AW) only GTI, from facelift (from 06/2021), with orig. exhaust, (not for vehicle with hitch), ABS Note: rear skirt insert also fits VW Polo (AW) R-Line, from facelift (from 06/2021), in conjunction with sport-exhaust with double tailpipe left.                                                                                                  | ,        |
| -<br>5             | Y 00047225<br>Y 00088301                    |          | RIEGER rear skirt insert, VW Polo (AW) only GTI, from facelift (from 06/2021), with orig. exhaust, (not for vehicle with hitch), ABS<br>Note: rear skirt insert also fits VW Polo (AW) R-Line, from facelift (from 06/2021), in conjunction with sport-exhaust with double tailpipe left.<br>like 47225, ABS/black-glossy                                                               | ,        |
| 5<br>RIEGER r      | Y 00047225<br>Y 00088301<br>rear skirt inse |          | RIEGER rear skirt insert, VW Polo (AW) only GTI, from facelift (from 06/2021), with orig. exhaust, (not for vehicle with hitch), ABS<br>Note: rear skirt insert also fits VW Polo (AW) R-Line, from facelift (from 06/2021), in conjunction with sport-exhaust with double tailpipe left.<br>like 47225, ABS/black-glossy<br>GTI / R-Line with sport-exhaust left/right and attachments | 229,0    |