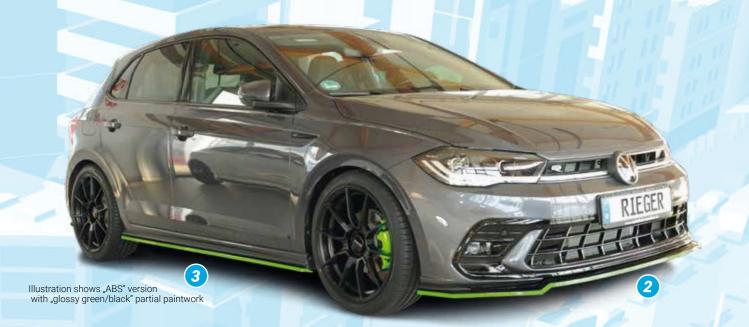

## FOR VW POLO (AW) ONLY GTI / R-LINE FROM FACELIFT (FROM 06/2021)

| IMAGE-NO           | . ARTICLE-NO                                | §        | DESCRIPTION                                                                                                                                                                                                                                                                                                                                                                             | PRICE IN |
|--------------------|---------------------------------------------|----------|-----------------------------------------------------------------------------------------------------------------------------------------------------------------------------------------------------------------------------------------------------------------------------------------------------------------------------------------------------------------------------------------|----------|
| RIEGER f           | ront splitter f                             | or orig  | front bumper                                                                                                                                                                                                                                                                                                                                                                            |          |
| 2                  | Y 00047221                                  |          | RIEGER front splitter for orig. frontbumper, VW Polo (AW) only GTI / R-Line, from facelift (from 06/2021), ABS                                                                                                                                                                                                                                                                          | 174,0    |
| -                  | Y 00088297                                  |          | like 47221, ABS/black-glossy                                                                                                                                                                                                                                                                                                                                                            | 198,0    |
| RIEGER s           | side skirt appı                             | oache    | s for orig. side skirts                                                                                                                                                                                                                                                                                                                                                                 |          |
| 3                  | Y 00047222                                  |          | RIEGER side skirt approach, for orig. side skirt, left, VW Polo (AW) only GTI / R-Line, from 06/2017 incl. facelift from 06/2021, ABS                                                                                                                                                                                                                                                   | 84,0     |
| 3                  | Y 00047223                                  |          | RIEGER side skirt approach, for orig. side skirt, right, VW Polo (AW) only GTI / R-Line, from 06/2017 incl. facelift from 06/2021, ABS                                                                                                                                                                                                                                                  | 84,0     |
| -                  | Y 00088298                                  |          | like 47222, ABS/black-glossy                                                                                                                                                                                                                                                                                                                                                            | 98,0     |
| -                  | Y 00088299                                  |          | like 47223, ABS/black-glossy                                                                                                                                                                                                                                                                                                                                                            | 98,0     |
| RIEGER 1           | rear skirt inse                             | rt for F | -Line, with orig. exhaust silencer                                                                                                                                                                                                                                                                                                                                                      |          |
| 4                  | Y 00047224                                  |          | RIEGER rear skirt insert without tailpipe cut-out, VW Polo (AW) only R-Line, from facelift (from 06/2021), with orig. exhaust silencer,<br>incl. alu mesh, ABS, not for vehicle with hitch                                                                                                                                                                                              | 198,0    |
| -                  | Y 00088300                                  |          | like 47224, ABS/black-glossy                                                                                                                                                                                                                                                                                                                                                            | 229,0    |
|                    |                                             |          |                                                                                                                                                                                                                                                                                                                                                                                         |          |
| RIEGER r           | rear skirt inse                             | rt for G | TI and R-Line with sport-exhaust left                                                                                                                                                                                                                                                                                                                                                   |          |
| RIEGER 1           | Y 00047225                                  | rt for G | ITI and R-Line with sport-exhaust left RIEGER rear skirt insert, VW Polo (AW) only GTI, from facelift (from 06/2021), with orig. exhaust, (not for vehicle with hitch), ABS Note: rear skirt insert also fits VW Polo (AW) R-Line, from facelift (from 06/2021), in conjunction with sport-exhaust with double tailpipe left.                                                           | 198,0    |
| RIEGER r<br>-<br>5 |                                             | rt for G | RIEGER rear skirt insert, VW Polo (AW) only GTI, from facelift (from 06/2021), with orig. exhaust, (not for vehicle with hitch), ABS                                                                                                                                                                                                                                                    | 198,0    |
| -<br>5             | Y 00047225<br>Y 00088301                    |          | RIEGER rear skirt insert, VW Polo (AW) only GTI, from facelift (from 06/2021), with orig. exhaust, (not for vehicle with hitch), ABS Note: rear skirt insert also fits VW Polo (AW) R-Line, from facelift (from 06/2021), in conjunction with sport-exhaust with double tailpipe left.                                                                                                  | ,        |
| -<br>5             | Y 00047225<br>Y 00088301                    |          | RIEGER rear skirt insert, VW Polo (AW) only GTI, from facelift (from 06/2021), with orig. exhaust, (not for vehicle with hitch), ABS<br>Note: rear skirt insert also fits VW Polo (AW) R-Line, from facelift (from 06/2021), in conjunction with sport-exhaust with double tailpipe left.<br>like 47225, ABS/black-glossy                                                               | ,        |
| 5<br>RIEGER r      | Y 00047225<br>Y 00088301<br>rear skirt inse |          | RIEGER rear skirt insert, VW Polo (AW) only GTI, from facelift (from 06/2021), with orig. exhaust, (not for vehicle with hitch), ABS<br>Note: rear skirt insert also fits VW Polo (AW) R-Line, from facelift (from 06/2021), in conjunction with sport-exhaust with double tailpipe left.<br>like 47225, ABS/black-glossy<br>GTI / R-Line with sport-exhaust left/right and attachments | 229,0    |