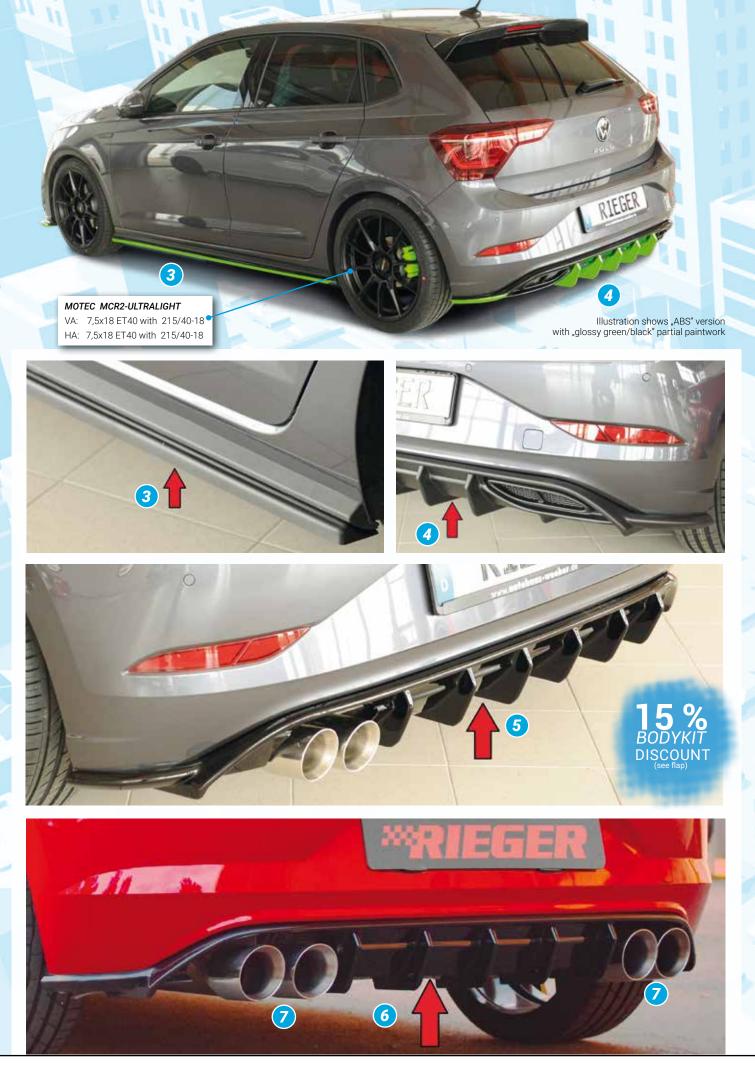

Free registration: Article is e.g. delivered with ABE (general operating permit) (no entry required).
= subject to registration: Article is e.g. delivered with certificate. (Registration according to §19 StVZO required).

▼ = without approval: Products are not permitted in the area of the StVZO and may be used on public roads and squares not be put into operation or used. These products are only for motorsport or showpurposes or for export to non-EU countries. = only mountable in conjunction with matching spoiler
= Single acceptance according to §21 in the house RIEGER possible. Article is e.g. supplied with material test report.