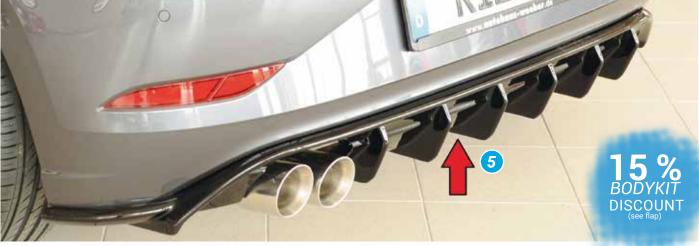

- ▲ = free registration: Article is e.g. delivered with ABE (general operating permit) (no entry required).

  = subject to registration: Article is e.g. delivered with certificate. (Registration according to §19 StVZO required).
- ▼ = without approval: Products are not permitted in the area of the StVZO and may be used on public roads and squares not be put into operation or used. These products are only for motorsport or showpurposes or for export to non-EU countries.
- = only mountable in conjunction with matching spoiler
   = Single acceptance according to §21 in the house RIEGER possible. Article is e.g. supplied with material test report.