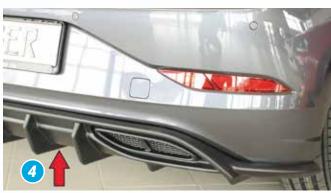

- ▲ = free registration: Article is e.g. delivered with ABE (general operating permit) (no entry required).

  = subject to registration: Article is e.g. delivered with certificate. (Registration according to §19 StVZO required).
- ▼ = without approval: Products are not permitted in the area of the StVZO and may be used on public roads and squares not be put into operation or used. These products are only for motorsport or showpurposes or for export to non-EU countries.
- = only mountable in conjunction with matching spoiler
   = Single acceptance according to §21 in the house RIEGER possible. Article is e.g. supplied with material test report.