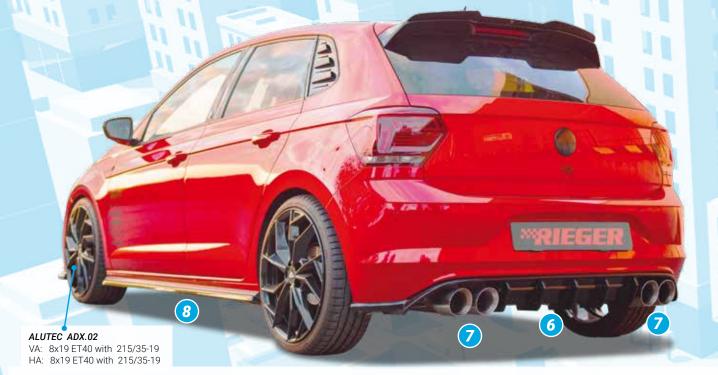

- ▲ = free registration: Article is e.g. delivered with ABE (general operating permit) (no entry required).

  = subject to registration: Article is e.g. delivered with certificate. (Registration according to §19 StVZO required).
- ▼ = without approval: Products are not permitted in the area of the StVZO and may be used on public roads and squares not be put into operation or used. These products are only for motorsport or showpurposes or for export to non-EU countries.
- = only mountable in conjunction with matching spoiler
   = Single acceptance according to §21 in the house RIEGER possible. Article is e.g. supplied with material test report.