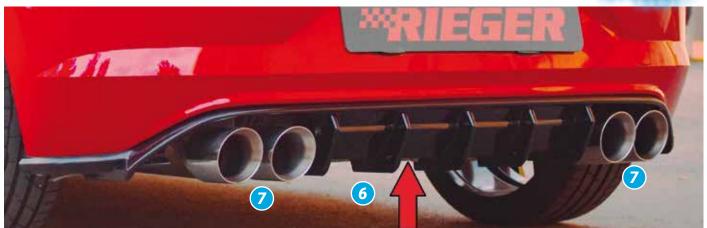

- ▲ = free registration: Article is e.g. delivered with ABE (general operating permit) (no entry required).

  = subject to registration: Article is e.g. delivered with certificate. (Registration according to §19 StVZO required).
- ▼ = without approval: Products are not permitted in the area of the StVZO and may be used on public roads and squares not be put into operation or used. These products are only for motorsport or showpurposes or for export to non-EU countries.
- = only mountable in conjunction with matching spoiler
   = Single acceptance according to §21 in the house RIEGER possible. Article is e.g. supplied with material test report.