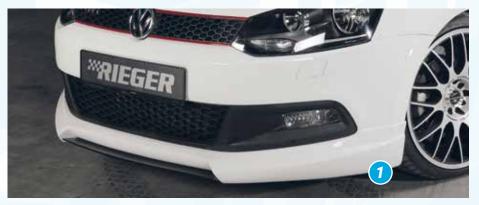

## FOR VW POLO 6 (6R) GTI

• ▲ • • ▼ §-symbols see flap

PRICE IN €

| IMAGE-NO. | ARTICLE-NO.    | §        | DESCRIPTION                                                                                                                | PRICE IN € |
|-----------|----------------|----------|----------------------------------------------------------------------------------------------------------------------------|------------|
| RIEGER s  | poiler lips an | d acce   | essories                                                                                                                   |            |
| 1         | K 00047211     | _        | RIEGER spoiler lip, VW Polo 6 GTI (6R), to facelift (-01/2014), ABS                                                        | 174,00     |
| 2         | K 00047215     | <b>A</b> | RIEGER spoiler lip with additional centered cut out, VW Polo 6 GTI (6R), to facelift (-01/2014), incl. aluminium mesh, ABS | 184,00     |
| -         | S 00047212     | •        | RIEGER splitter centered, for spoiler lip 47211/47215, ABS                                                                 | 52,00      |
| 3         | S 00099866     | •        | like 47212, ABS/carbon-look                                                                                                | 54,00      |
| RIEGER s  | k 00047204     |          | RIEGER side skirt with opening and cutout, left, VW Polo 6 (6R), incl. GTI, incl. aluminium mesh, ABS                      | 98,00      |
| 4         | K 00047205     | <b>A</b> | RIEGER side skirt with opening and cutout, right, VW Polo 6 (6R), incl. GTI, incl. aluminium mesh, ABS                     | 98,00      |
| RIEGER r  | ear skirt inse | rts for  | GTI model to facelift                                                                                                      |            |
| 5         | K 00047213     | _        | RIEGER rear skirt insert, VW Polo 6 GTI (6R), to facelift (-01/2014), for twin tailpipes left, ABS                         | 162,00     |
| 6         | K 00099867     | <b>A</b> | like 47213, ABS/carbon-look                                                                                                | 174,00     |
| -         | K 00088039     | _        | like 47213, ABS/black-glossy                                                                                               | 184,00     |