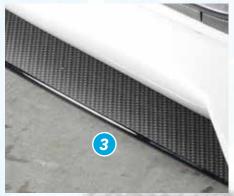

## FOR VW POLO 6 (6R) GTI

• ▲ • • ▼ §-symbols see flap

PRICE IN €

| IMAGE-NO. | ARTICLE-NO.    | §        | DESCRIPTION                                                                                                                | PRICE IN € |
|-----------|----------------|----------|----------------------------------------------------------------------------------------------------------------------------|------------|
| RIEGER s  | poiler lips an | d acce   | essories                                                                                                                   |            |
| 1         | K 00047211     | _        | RIEGER spoiler lip, VW Polo 6 GTI (6R), to facelift (-01/2014), ABS                                                        | 174,00     |
| 2         | K 00047215     | <b>A</b> | RIEGER spoiler lip with additional centered cut out, VW Polo 6 GTI (6R), to facelift (-01/2014), incl. aluminium mesh, ABS | 184,00     |
| -         | S 00047212     | •        | RIEGER splitter centered, for spoiler lip 47211/47215, ABS                                                                 | 52,00      |
| 3         | S 00099866     | •        | like 47212, ABS/carbon-look                                                                                                | 54,00      |
| RIEGER s  | k 00047204     |          | RIEGER side skirt with opening and cutout, left, VW Polo 6 (6R), incl. GTI, incl. aluminium mesh, ABS                      | 98,00      |
| 4         | K 00047205     | <b>A</b> | RIEGER side skirt with opening and cutout, right, VW Polo 6 (6R), incl. GTI, incl. aluminium mesh, ABS                     | 98,00      |
| RIEGER r  | ear skirt inse | rts for  | GTI model to facelift                                                                                                      |            |
| 5         | K 00047213     | _        | RIEGER rear skirt insert, VW Polo 6 GTI (6R), to facelift (-01/2014), for twin tailpipes left, ABS                         | 162,00     |
| 6         | K 00099867     | <b>A</b> | like 47213, ABS/carbon-look                                                                                                | 174,00     |
| -         | K 00088039     | _        | like 47213, ABS/black-glossy                                                                                               | 184,00     |