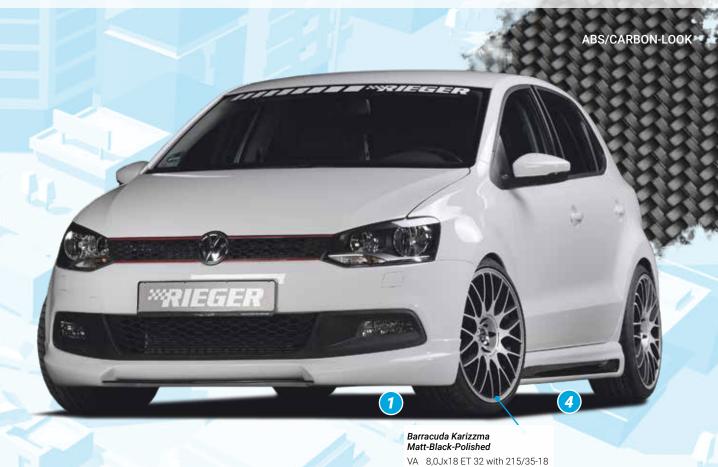

HA 8,0Jx18 ET 32 with 215/35-18 Lowering H&R sport springs

## FOR VW POLO 6 (6R) GTI

• ▲ • • ▼ §-symbols see flap

PRICE IN €

| IMAGE-NO. | ARTICLE-NO.    | §        | DESCRIPTION                                                                                                                | PRICE IN € |
|-----------|----------------|----------|----------------------------------------------------------------------------------------------------------------------------|------------|
| RIEGER s  | poiler lips an | d acce   | essories                                                                                                                   |            |
| 1         | K 00047211     | _        | RIEGER spoiler lip, VW Polo 6 GTI (6R), to facelift (-01/2014), ABS                                                        | 174,00     |
| 2         | K 00047215     | <b>A</b> | RIEGER spoiler lip with additional centered cut out, VW Polo 6 GTI (6R), to facelift (-01/2014), incl. aluminium mesh, ABS | 184,00     |
| -         | S 00047212     | •        | RIEGER splitter centered, for spoiler lip 47211/47215, ABS                                                                 | 52,00      |
| 3         | S 00099866     | •        | like 47212, ABS/carbon-look                                                                                                | 54,00      |
| RIEGER s  | k 00047204     |          | RIEGER side skirt with opening and cutout, left, VW Polo 6 (6R), incl. GTI, incl. aluminium mesh, ABS                      | 98,00      |
| 4         | K 00047205     | <b>A</b> | RIEGER side skirt with opening and cutout, right, VW Polo 6 (6R), incl. GTI, incl. aluminium mesh, ABS                     | 98,00      |
| RIEGER r  | ear skirt inse | rts for  | GTI model to facelift                                                                                                      |            |
| 5         | K 00047213     | _        | RIEGER rear skirt insert, VW Polo 6 GTI (6R), to facelift (-01/2014), for twin tailpipes left, ABS                         | 162,00     |
| 6         | K 00099867     | <b>A</b> | like 47213, ABS/carbon-look                                                                                                | 174,00     |
| -         | K 00088039     | _        | like 47213, ABS/black-glossy                                                                                               | 184,00     |