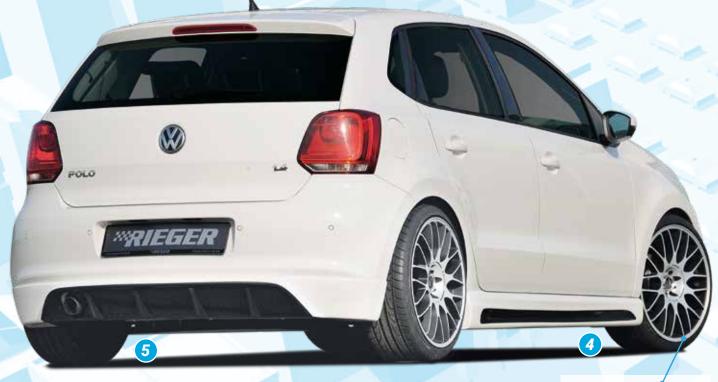

## Barracuda Karizzma Matt-Black-Polished

VA 8,0Jx18 ET 32 with 215/35-18 HA 8,0Jx18 ET 32 with 215/35-18 Lowering H&R sport springs

▲ = free registration: Article is e.g. delivered with ABE (general operating permit) (no entry required).