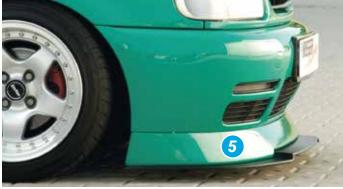

- ▲ = free registration: Article is e.g. delivered with ABE (general operating permit) (no entry required).

  = subject to registration: Article is e.g. delivered with certificate. (Registration according to §19 StVZO required).
- ▼ = without approval: Products are not permitted in the area of the StVZO and may be used on public roads and squares not be put into operation or used. These products are only for motorsport or showpurposes or for export to non-EU countries.
- = only mountable in conjunction with matching spoiler
   = Single acceptance according to §21 in the house RIEGER possible. Article is e.g. supplied with material test report.