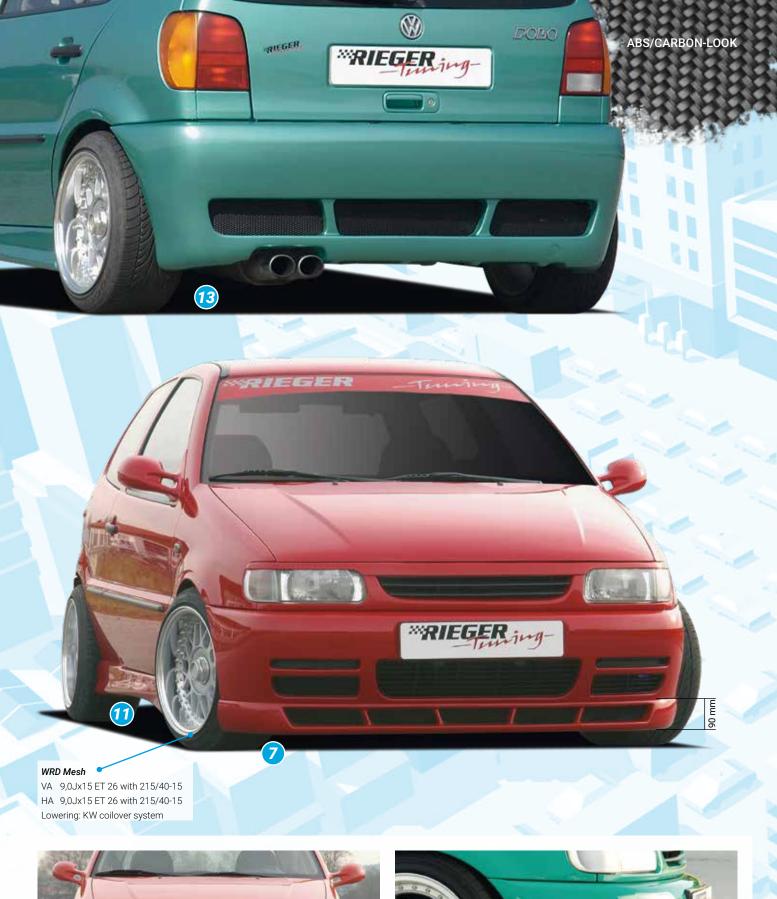

- ▲ = free registration: Article is e.g. delivered with ABE (general operating permit) (no entry required).

  = subject to registration: Article is e.g. delivered with certificate. (Registration according to §19 StVZO required).
- ▼ = without approval: Products are not permitted in the area of the StVZO and may be used on public roads and squares not be put into operation or used. These products are only for motorsport or showpurposes or for export to non-EU countries.
- = only mountable in conjunction with matching spoiler
   = Single acceptance according to §21 in the house RIEGER possible. Article is e.g. supplied with material test report.