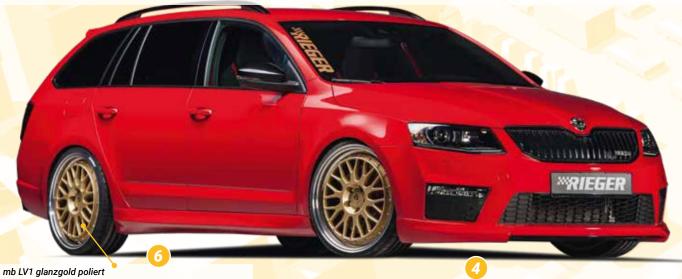

VA 8,5x20 ET 45 with 235/30-20 HA 8,5x20 ET 45 with 235/30-20 + 12mm Spacer





- ▲ = free registration: Article is e.g. delivered with ABE (general operating permit) (no entry required).

  = subject to registration: Article is e.g. delivered with certificate. (Registration according to §19 StVZO required).
- ▼ = without approval: Products are not permitted in the area of the StVZO and may be used on public roads and squares not be put into operation or used. These products are only for motorsport or showpurposes or for export to non-EU countries.
- = only mountable in conjunction with matching spoiler
   = Single acceptance according to §21 in the house RIEGER possible. Article is e.g. supplied with material test report.