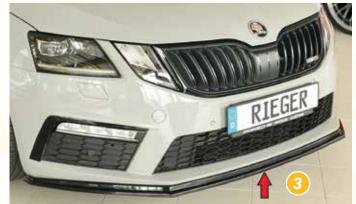

VA 8,5x20 ET 45 with 235/30-20 HA 8,5x20 ET 45 with 235/30-20 + 12mm Spacer





- ▲ = free registration: Article is e.g. delivered with ABE (general operating permit) (no entry required).

  = subject to registration: Article is e.g. delivered with certificate. (Registration according to §19 StVZO required).
- ▼ = without approval: Products are not permitted in the area of the StVZO and may be used on public roads and squares not be put into operation or used. These products are only for motorsport or showpurposes or for export to non-EU countries.
- = only mountable in conjunction with matching spoiler
   = Single acceptance according to §21 in the house RIEGER possible. Article is e.g. supplied with material test report.