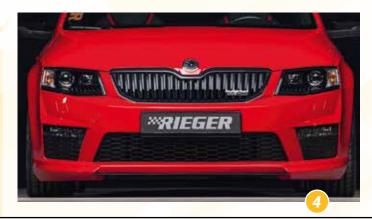

VA 8,5x20 ET 45 with 235/30-20 HA 8,5x20 ET 45 with 235/30-20 + 12mm Spacer





- ▲ = free registration: Article is e.g. delivered with ABE (general operating permit) (no entry required).

  = subject to registration: Article is e.g. delivered with certificate. (Registration according to §19 StVZO required).
- ▼ = without approval: Products are not permitted in the area of the StVZO and may be used on public roads and squares not be put into operation or used. These products are only for motorsport or showpurposes or for export to non-EU countries.
- = only mountable in conjunction with matching spoiler
   = Single acceptance according to §21 in the house RIEGER possible. Article is e.g. supplied with material test report.