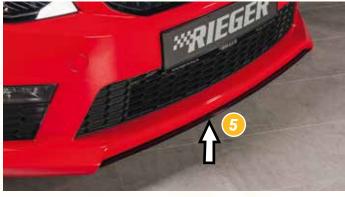

VA 8,5x20 ET 45 with 235/30-20 HA 8,5x20 ET 45 with 235/30-20 + 12mm Spacer





- ▲ = free registration: Article is e.g. delivered with ABE (general operating permit) (no entry required).

  = subject to registration: Article is e.g. delivered with certificate. (Registration according to §19 StVZO required).
- ▼ = without approval: Products are not permitted in the area of the StVZO and may be used on public roads and squares not be put into operation or used. These products are only for motorsport or showpurposes or for export to non-EU countries.
- = only mountable in conjunction with matching spoiler
   = Single acceptance according to §21 in the house RIEGER possible. Article is e.g. supplied with material test report.