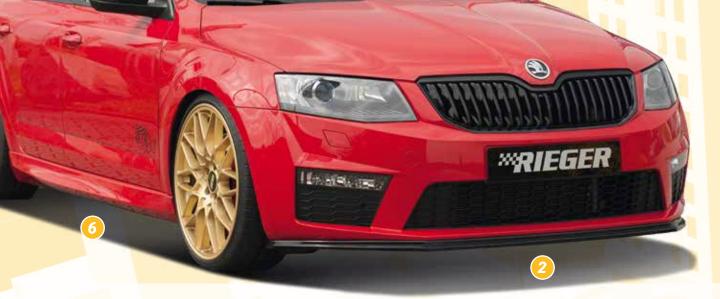

VA 8,5x20 ET 45 with 235/30-20 HA 8,5x20 ET 45 with 235/30-20 + 12mm Spacer





- ▲ = free registration: Article is e.g. delivered with ABE (general operating permit) (no entry required).

  = subject to registration: Article is e.g. delivered with certificate. (Registration according to §19 StVZO required).
- ▼ = without approval: Products are not permitted in the area of the StVZO and may be used on public roads and squares not be put into operation or used. These products are only for motorsport or showpurposes or for export to non-EU countries.
- = only mountable in conjunction with matching spoiler
   = Single acceptance according to §21 in the house RIEGER possible. Article is e.g. supplied with material test report.