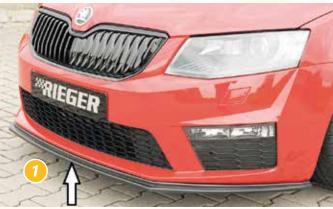

VA 8,5x20 ET 45 with 235/30-20 HA 8,5x20 ET 45 with 235/30-20 + 12mm Spacer





- ▲ = free registration: Article is e.g. delivered with ABE (general operating permit) (no entry required).

  = subject to registration: Article is e.g. delivered with certificate. (Registration according to §19 StVZO required).
- ▼ = without approval: Products are not permitted in the area of the StVZO and may be used on public roads and squares not be put into operation or used. These products are only for motorsport or showpurposes or for export to non-EU countries.
- = only mountable in conjunction with matching spoiler
   = Single acceptance according to §21 in the house RIEGER possible. Article is e.g. supplied with material test report.