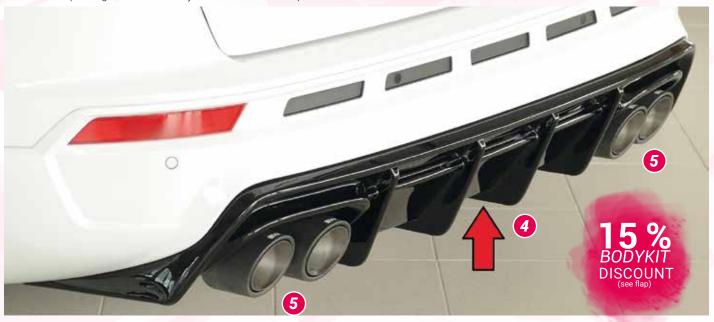

## RIEGER FOR SEAT ATECA CUPRA (5FP) FROM FACELIFT





Note: Section-painting "white/black" only for clarification of the product



<sup>▲ =</sup> free registration: Article is e.g. delivered with ABE (general operating permit) (no entry required).

■ = subject to registration: Article is e.g. delivered with certificate. (Registration according to §19 StVZO required).

- ▼ = without approval: Products are not permitted in the area of the StVZO and may be used on public roads and squares not be put into operation or used. These products are only for motorsport or showpurposes or for export to non-EU countries.
- = only mountable in conjunction with matching spoiler
   = Single acceptance according to §21 in the house RIEGER possible. Article is e.g. supplied with material test report.