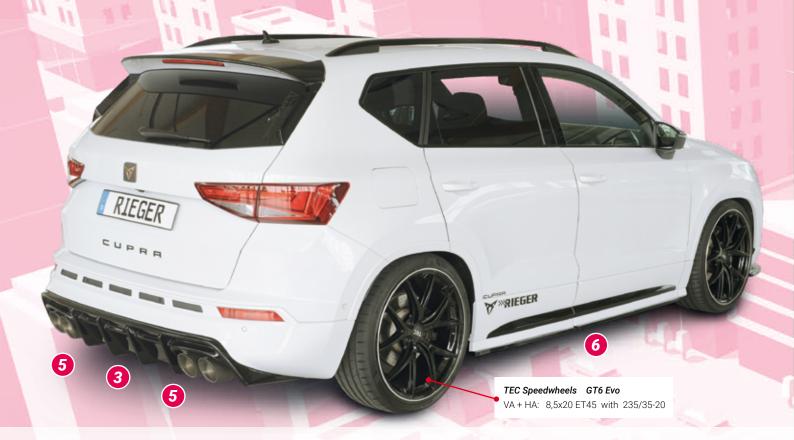

## RIEGER FOR SEAT ATECA CUPRA (5FP) FROM FACELIFT

Note: Section-painting "white/black" only for clarification of the product

<sup>▲ =</sup> free registration: Article is e.g. delivered with ABE (general operating permit) (no entry required).