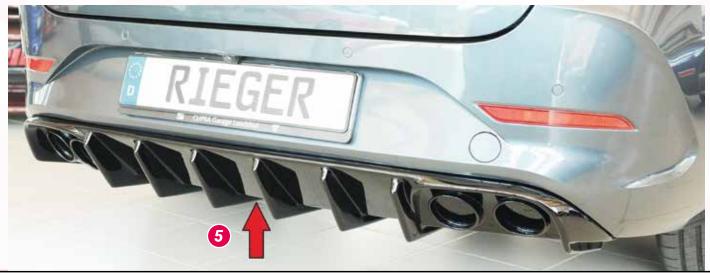

## RIEGER FOR CUPRA LEON (KL)

- = free registration: Article is e.g. delivered with ABE (general operating permit) (no entry required).
   = subject to registration: Article is e.g. delivered with certificate. (Registration according to §19 StVZO required).
- ▼ = without approval: Products are not permitted in the area of the StVZO and may be used on public roads and squares not be put into operation or used. These products are only for motorsport or showpurposes or for export to non-EU countries.
- = only mountable in conjunction with matching spoiler
  = Single acceptance according to §21 in the house RIEGER possible. Article is e.g. supplied with material test report.