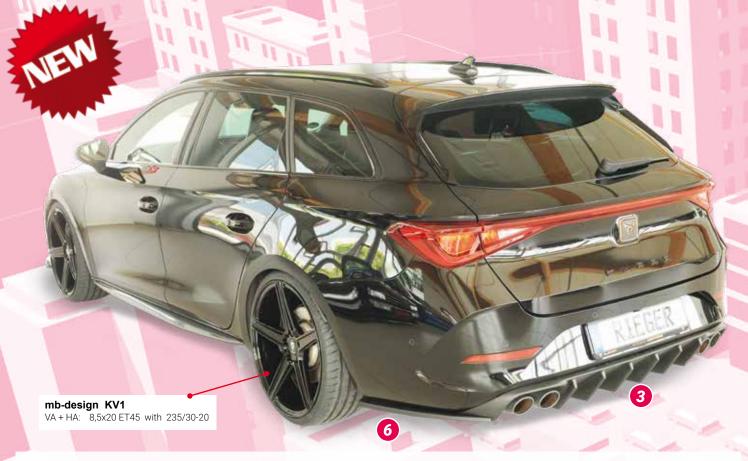

## RIEGER FOR CUPRA LEON (KL)

- = free registration: Article is e.g. delivered with ABE (general operating permit) (no entry required).
   = subject to registration: Article is e.g. delivered with certificate. (Registration according to §19 StVZO required).
- ▼ = without approval: Products are not permitted in the area of the StVZO and may be used on public roads and squares not be put into operation or used. These products are only for motorsport or showpurposes or for export to non-EU countries.
- = only mountable in conjunction with matching spoiler
  = Single acceptance according to §21 in the house RIEGER possible. Article is e.g. supplied with material test report.