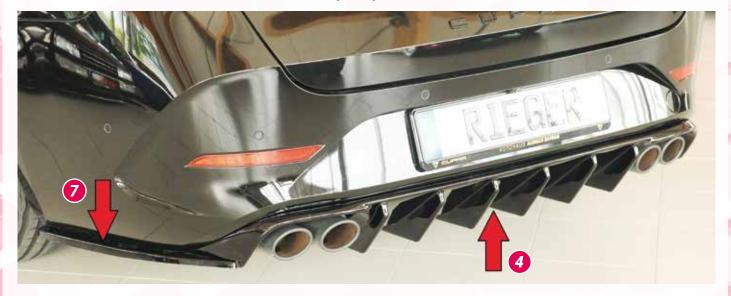

## RIEGER FOR CUPRA LEON (KL)

- = free registration: Article is e.g. delivered with ABE (general operating permit) (no entry required).
   = subject to registration: Article is e.g. delivered with certificate. (Registration according to §19 StVZO required).
- ▼ = without approval: Products are not permitted in the area of the StVZO and may be used on public roads and squares not be put into operation or used. These products are only for motorsport or showpurposes or for export to non-EU countries.
- = only mountable in conjunction with matching spoiler
  = Single acceptance according to §21 in the house RIEGER possible. Article is e.g. supplied with material test report.