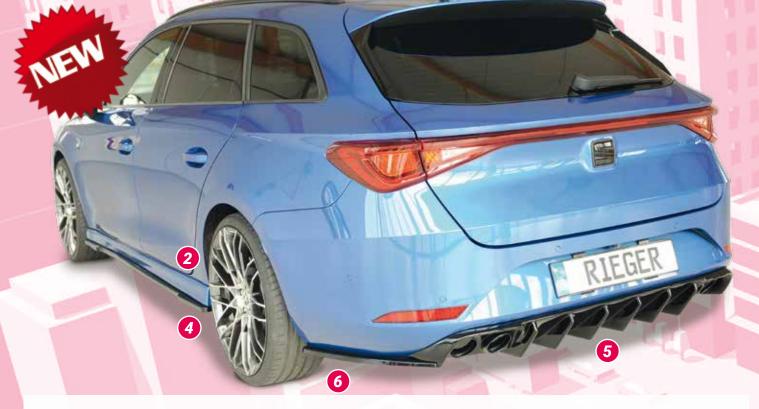

## RIEGER FOR SEAT LEON (KL)

- = free registration: Article is e.g. delivered with ABE (general operating permit) (no entry required).
   = subject to registration: Article is e.g. delivered with certificate. (Registration according to §19 StVZO required).
- ▼ = without approval: Products are not permitted in the area of the StVZO and may be used on public roads and squares not be put into operation or used. These products are only for motorsport or showpurposes or for export to non-EU countries.
- = only mountable in conjunction with matching spoiler
  = Single acceptance according to §21 in the house RIEGER possible. Article is e.g. supplied with material test report.