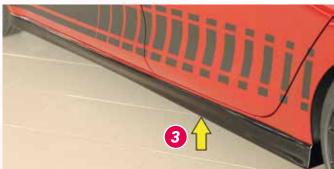

## RIEGER FOR SEAT LEON (KL)

- = free registration: Article is e.g. delivered with ABE (general operating permit) (no entry required).
   = subject to registration: Article is e.g. delivered with certificate. (Registration according to §19 StVZO required).
- ▼ = without approval: Products are not permitted in the area of the StVZO and may be used on public roads and squares not be put into operation or used. These products are only for motorsport or showpurposes or for export to non-EU countries.
- = only mountable in conjunction with matching spoiler
  = Single acceptance according to §21 in the house RIEGER possible. Article is e.g. supplied with material test report.