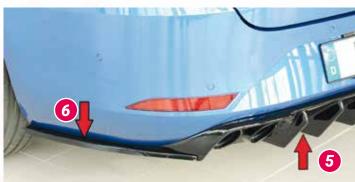

## RIEGER FOR SEAT LEON (KL)

- = free registration: Article is e.g. delivered with ABE (general operating permit) (no entry required).
   = subject to registration: Article is e.g. delivered with certificate. (Registration according to §19 StVZO required).
- ▼ = without approval: Products are not permitted in the area of the StVZO and may be used on public roads and squares not be put into operation or used. These products are only for motorsport or showpurposes or for export to non-EU countries.
- = only mountable in conjunction with matching spoiler
  = Single acceptance according to §21 in the house RIEGER possible. Article is e.g. supplied with material test report.