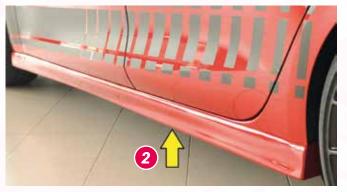

## RIEGER FOR SEAT LEON (KL)

- = free registration: Article is e.g. delivered with ABE (general operating permit) (no entry required).
   = subject to registration: Article is e.g. delivered with certificate. (Registration according to §19 StVZO required).
- ▼ = without approval: Products are not permitted in the area of the StVZO and may be used on public roads and squares not be put into operation or used. These products are only for motorsport or showpurposes or for export to non-EU countries.
- = only mountable in conjunction with matching spoiler
  = Single acceptance according to §21 in the house RIEGER possible. Article is e.g. supplied with material test report.