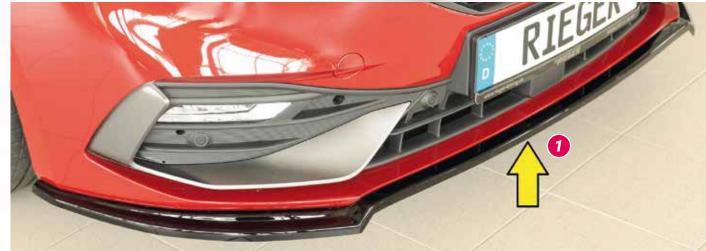

## FOR SEAT LEON (KL) FROM 04/2020

●▲◆●▼ §-symbols see flap

| IMAGE-NO. | ARTICLE-NO.      | §        | DESCRIPTION                                                                                                                                                                                                                                                                       | PRICE IN € |
|-----------|------------------|----------|-----------------------------------------------------------------------------------------------------------------------------------------------------------------------------------------------------------------------------------------------------------------------------------|------------|
| RIEGER f  | ront splitter fo | or orig  | . front bumper                                                                                                                                                                                                                                                                    |            |
| -         | Y 00027050       |          | RIEGER front splitter for orig. front bumper, Seat Leon (KL), <b>5-door</b> hatchback, incl. ST-model (sportstourer),<br>with equipment:: FR / Xcellence / Style / Reference, (not Cupra), ABS                                                                                    | 174,00     |
| 1         | Y 00088209       |          | like 27050, ABS/black-glossy                                                                                                                                                                                                                                                      | 198,00     |
| RIEGER s  | ide skirt        |          |                                                                                                                                                                                                                                                                                   |            |
| 2         | Y 00027051       |          | RIEGER side skirt, left, Seat Leon (KL), 5-door hatchback, incl. ST-model (sportstourer),<br>with equipment:: FR / Xcellence / Style / Reference / Cupra, (note: for Cupra the original Cupra side skirts must be removed), ABS                                                   | 121,00     |
| 2         | Y 00027052       |          | RIEGER side skirt, right, Seat Leon (KL), 5-door hatchback, incl. ST-model (sportstourer),<br>with equipment:: FR / Xcellence / Style / Reference / Cupra, (note: for Cupra the original Cupra side skirts must be removed), ABS                                                  | 121,00     |
| 3         | Y 00088223       |          | like 27051, ABS/black-glossy                                                                                                                                                                                                                                                      | 142,00     |
| 3         | Y 00088224       |          | like 27052, ABS/black-glossy                                                                                                                                                                                                                                                      | 142,00     |
| RIEGER s  | ide skirt appr   | oache    | s for RIEGER side skirts                                                                                                                                                                                                                                                          |            |
| -         | Y 00027053       |          | RIEGER side skirt approach left, (for RIEGER-side skirt 27051/88223), Seat Leon (KL), 5-door, incl. ST-model (sportstourer), ABS                                                                                                                                                  | 84,00      |
| -         | Y 00027054       |          | RIEGER side skirt approach right, (for RIEGER-side skirt 27052/88224), Seat Leon (KL), 5-door, incl. ST-model (sportstourer), ABS                                                                                                                                                 | 84,00      |
| 4         | Y 00088221       |          | like 27053, ABS/black-glossy                                                                                                                                                                                                                                                      | 94,00      |
| 4         | Y 00088222       |          | like 27054, ABS/black-glossy                                                                                                                                                                                                                                                      | 94,00      |
| RIEGER r  | ear skirt inse   | rt only  | hatchback with orig. exhaust silencer                                                                                                                                                                                                                                             |            |
| -         | Y 00027055       |          | RIEGER rear skirt insert for orig. rear skirt, Seat Leon (KL), 5-door hatchback, with orig. exhaust silencer, (not ST-model / sportstourer), with equipment:: FR / Xcellence / Style / Reference, (not Cupra, not for vehicle with hitch), incl. alu mesh, ABS                    | 164,00     |
| 5         | Y 00088210       |          | like 27055, ABS/black-glossy                                                                                                                                                                                                                                                      | 198,00     |
| RIEGER r  | ear skirt inse   | rt onlv  | hatchback with Sport-exhaust silencer                                                                                                                                                                                                                                             |            |
| 6         | Y 00027056       | <b>A</b> | RIEGER rear skirt insert for orig. rear skirt, Seat Leon (KL), 5-door hatchback, with Sport exhaust each 2x90mm, (not ST-model/sportstourer), with equipment:: FR / Xcellence / Style / Reference, (not Cupra, not for vehicle with hitch), ABS                                   | 164,00     |
| -         | Y 00088225       |          | like 27056, ABS/black-glossy                                                                                                                                                                                                                                                      | 198,00     |
| 7         | D 00347515       |          | Friedrich Motorsport Sport exhaust silencer, Seat Leon (KL) incl. FR, 5-door, left/right, each 2x90mm, round, bevelled, with wide edge,<br>(type 87/88), stainless steel, 1.5I TSI incl. mHEV 96/110kW, front-wheel drive, from 04/2020, (not ST-model / sportstourer, not Cupra) | 841,00     |
|           |                  |          | Friedrich Motorsport Sport exhaust system (group A), Seat Leon (KL) incl. FR, 5-door, left/right, each 2x90mm, round, bevelled, with wide edge,                                                                                                                                   |            |