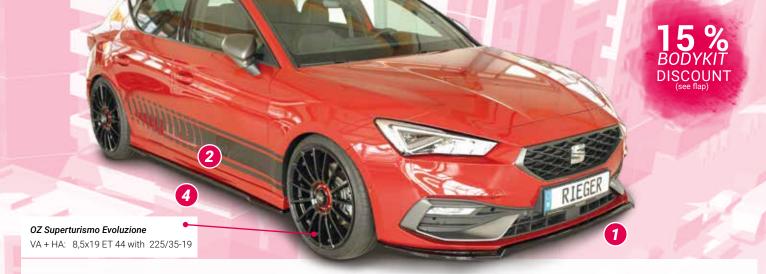

## FOR SEAT LEON (KL) FROM 04/2020

●▲◆●▼ §-symbols see flap

| IMAGE-NO. | ARTICLE-NO.      | §        | DESCRIPTION                                                                                                                                                                                                                                                                       | PRICE IN € |
|-----------|------------------|----------|-----------------------------------------------------------------------------------------------------------------------------------------------------------------------------------------------------------------------------------------------------------------------------------|------------|
| RIEGER f  | ront splitter fo | or orig  | . front bumper                                                                                                                                                                                                                                                                    |            |
| -         | Y 00027050       |          | RIEGER front splitter for orig. front bumper, Seat Leon (KL), <b>5-door</b> hatchback, incl. ST-model (sportstourer),<br>with equipment:: FR / Xcellence / Style / Reference, (not Cupra), ABS                                                                                    | 174,00     |
| 1         | Y 00088209       |          | like 27050, ABS/black-glossy                                                                                                                                                                                                                                                      | 198,00     |
| RIEGER s  | ide skirt        |          |                                                                                                                                                                                                                                                                                   |            |
| 2         | Y 00027051       |          | RIEGER side skirt, left, Seat Leon (KL), 5-door hatchback, incl. ST-model (sportstourer),<br>with equipment:: FR / Xcellence / Style / Reference / Cupra, (note: for Cupra the original Cupra side skirts must be removed), ABS                                                   | 121,00     |
| 2         | Y 00027052       |          | RIEGER side skirt, right, Seat Leon (KL), 5-door hatchback, incl. ST-model (sportstourer),<br>with equipment:: FR / Xcellence / Style / Reference / Cupra, (note: for Cupra the original Cupra side skirts must be removed), ABS                                                  | 121,00     |
| 3         | Y 00088223       |          | like 27051, ABS/black-glossy                                                                                                                                                                                                                                                      | 142,00     |
| 3         | Y 00088224       |          | like 27052, ABS/black-glossy                                                                                                                                                                                                                                                      | 142,00     |
| RIEGER s  | ide skirt appr   | oache    | s for RIEGER side skirts                                                                                                                                                                                                                                                          |            |
| -         | Y 00027053       |          | RIEGER side skirt approach left, (for RIEGER-side skirt 27051/88223), Seat Leon (KL), 5-door, incl. ST-model (sportstourer), ABS                                                                                                                                                  | 84,00      |
| -         | Y 00027054       |          | RIEGER side skirt approach right, (for RIEGER-side skirt 27052/88224), Seat Leon (KL), 5-door, incl. ST-model (sportstourer), ABS                                                                                                                                                 | 84,00      |
| 4         | Y 00088221       |          | like 27053, ABS/black-glossy                                                                                                                                                                                                                                                      | 94,00      |
| 4         | Y 00088222       |          | like 27054, ABS/black-glossy                                                                                                                                                                                                                                                      | 94,00      |
| RIEGER r  | ear skirt inse   | rt only  | hatchback with orig. exhaust silencer                                                                                                                                                                                                                                             |            |
| -         | Y 00027055       |          | RIEGER rear skirt insert for orig. rear skirt, Seat Leon (KL), 5-door hatchback, with orig. exhaust silencer, (not ST-model / sportstourer), with equipment:: FR / Xcellence / Style / Reference, (not Cupra, not for vehicle with hitch), incl. alu mesh, ABS                    | 164,00     |
| 5         | Y 00088210       |          | like 27055, ABS/black-glossy                                                                                                                                                                                                                                                      | 198,00     |
| RIEGER r  | ear skirt inse   | rt onlv  | hatchback with Sport-exhaust silencer                                                                                                                                                                                                                                             |            |
| 6         | Y 00027056       | <b>A</b> | RIEGER rear skirt insert for orig. rear skirt, Seat Leon (KL), 5-door hatchback, with Sport exhaust each 2x90mm, (not ST-model/sportstourer), with equipment:: FR / Xcellence / Style / Reference, (not Cupra, not for vehicle with hitch), ABS                                   | 164,00     |
| -         | Y 00088225       |          | like 27056, ABS/black-glossy                                                                                                                                                                                                                                                      | 198,00     |
| 7         | D 00347515       |          | Friedrich Motorsport Sport exhaust silencer, Seat Leon (KL) incl. FR, 5-door, left/right, each 2x90mm, round, bevelled, with wide edge,<br>(type 87/88), stainless steel, 1.5I TSI incl. mHEV 96/110kW, front-wheel drive, from 04/2020, (not ST-model / sportstourer, not Cupra) | 841,00     |
|           |                  |          | Friedrich Motorsport Sport exhaust system (group A), Seat Leon (KL) incl. FR, 5-door, left/right, each 2x90mm, round, bevelled, with wide edge,                                                                                                                                   |            |