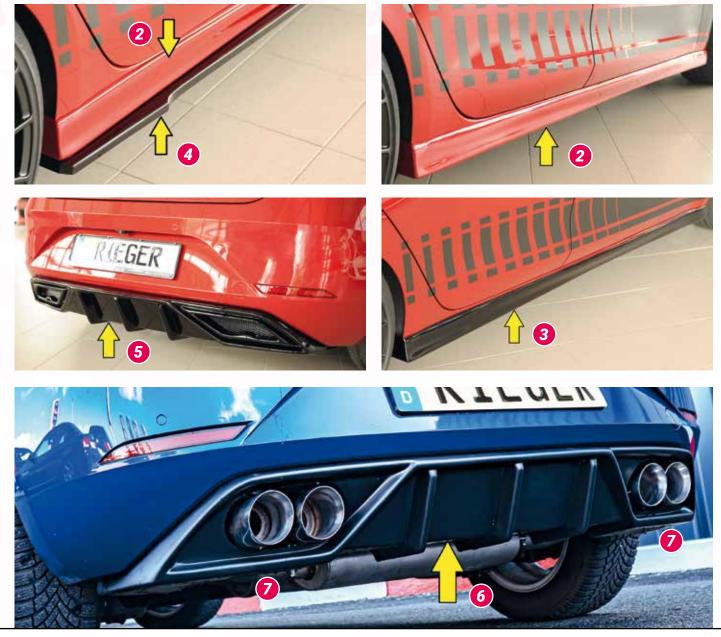

## RIEGER FOR SEAT LEON (KL)

 ▲ = free registration: Article is e.g. delivered with ABE (general operating permit) (no entry required).
● = subject to registration: Article is e.g. delivered with certificate. (Registration according to §19 StVZO required). ▼ = without approval: Products are not permitted in the area of the StVZO and may be used on public roads and squares not be put into operation or used. These products are only for motorsport or showpurposes or for export to non-EU countries. = only mountable in conjunction with matching spoiler
= Single acceptance according to §21 in the house RIEGER possible. Article is e.g. supplied with material test report.