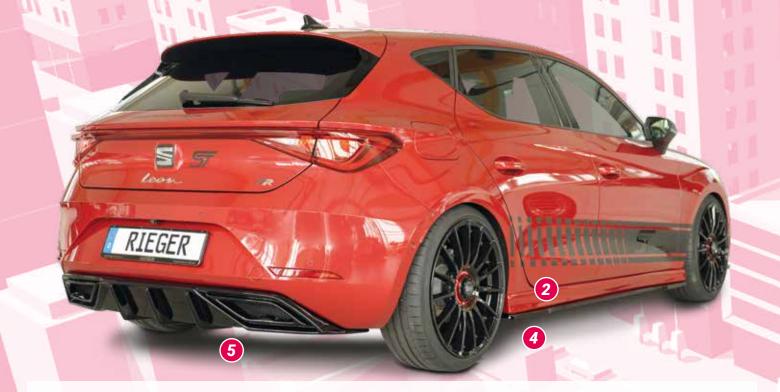

## RIEGER FOR SEAT LEON (KL)

 ▲ = free registration: Article is e.g. delivered with ABE (general operating permit) (no entry required).
● = subject to registration: Article is e.g. delivered with certificate. (Registration according to §19 StVZO required). ▼ = without approval: Products are not permitted in the area of the StVZO and may be used on public roads and squares not be put into operation or used. These products are only for motorsport or showpurposes or for export to non-EU countries. = only mountable in conjunction with matching spoiler
= Single acceptance according to §21 in the house RIEGER possible. Article is e.g. supplied with material test report.