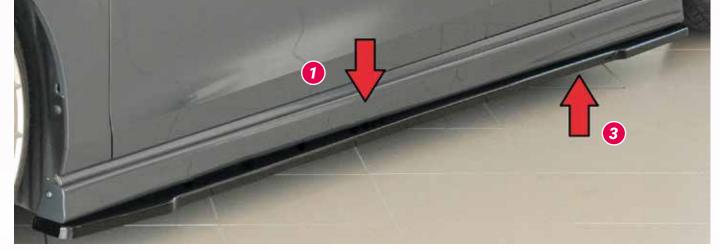

## **FOR SEAT LEON (5F)**

●▲◆●▼ §-symbols see flap

| IIIIAGE-110 | ). ARTICLE-NO.  | §        | DESCRIPTION                                                                                                                                                                                                                                                                                         | PRICE IN €              |
|-------------|-----------------|----------|-----------------------------------------------------------------------------------------------------------------------------------------------------------------------------------------------------------------------------------------------------------------------------------------------------|-------------------------|
| RIEGER      | side skirts     |          |                                                                                                                                                                                                                                                                                                     |                         |
| 1           | Y 00059597      | _        | RIEGER side skirt (XS), left, Seat Leon (5F), 5-door, incl. ST-model (station wagon), incl. facelift, ABS                                                                                                                                                                                           | 121,00                  |
| 1           | Y 00059598      | <b>A</b> | RIEGER side skirt (XS), right, Seat Leon (5F), <b>5-door</b> , incl. ST-model (station wagon), incl. facelift, ABS                                                                                                                                                                                  | 121,00                  |
| 2           | Y 00088217      | <b>A</b> | like 59597, ABS / black-glossy                                                                                                                                                                                                                                                                      | 142,00                  |
| 2           | Y 00088218      | <b>A</b> | like 59598, ABS / black-glossy                                                                                                                                                                                                                                                                      | 142,00                  |
| RIEGER      | side skirt appı | oache    | s (only suitable in conjunction with RIEGER side skirts)                                                                                                                                                                                                                                            |                         |
| RIEGER 9    | side skirt appı | oache    | s (only suitable in conjunction with RIEGER side skirts)                                                                                                                                                                                                                                            |                         |
| RIEGER s    | side skirt appi | oache    | RIEGER side skirt approach, left, (only suitable in conjunction with RIEGER side skirt 59597 / 88217),                                                                                                                                                                                              | 84,00                   |
|             |                 | oache    | RIEGER side skirt approach, left, (only suitable in conjunction with RIEGER side skirt 59597 / 88217), Seat Leon (5F), <b>5-door</b> , incl. ST-model (station wagon), incl. facelift, ABS                                                                                                          | 84,00                   |
|             |                 | roache   | RIEGER side skirt approach, left, (only suitable in conjunction with RIEGER side skirt 59597 / 88217),                                                                                                                                                                                              | . ,                     |
|             | Y 00059603      | roache   | RIEGER side skirt approach, left, (only suitable in conjunction with RIEGER side skirt 59597 / 88217), Seat Leon (5F), <b>5-door</b> , incl. ST-model (station wagon), incl. facelift, ABS  RIEGER side skirt approach, right, (only suitable in conjunction with RIEGER side skirt 59598 / 88218), | 84,00<br>84,00<br>94,00 |