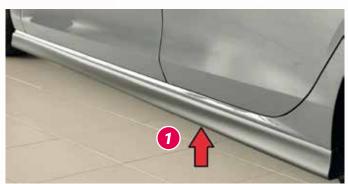

## **FOR SEAT LEON (5F)**

●▲◆●▼ §-symbols see flap

| IIIIAGE-110 | ). ARTICLE-NO.  | §        | DESCRIPTION                                                                                                                                                                                                                                                                                         | PRICE IN €              |
|-------------|-----------------|----------|-----------------------------------------------------------------------------------------------------------------------------------------------------------------------------------------------------------------------------------------------------------------------------------------------------|-------------------------|
| RIEGER      | side skirts     |          |                                                                                                                                                                                                                                                                                                     |                         |
| 1           | Y 00059597      | _        | RIEGER side skirt (XS), left, Seat Leon (5F), 5-door, incl. ST-model (station wagon), incl. facelift, ABS                                                                                                                                                                                           | 121,00                  |
| 1           | Y 00059598      | <b>A</b> | RIEGER side skirt (XS), right, Seat Leon (5F), <b>5-door</b> , incl. ST-model (station wagon), incl. facelift, ABS                                                                                                                                                                                  | 121,00                  |
| 2           | Y 00088217      | <b>A</b> | like 59597, ABS / black-glossy                                                                                                                                                                                                                                                                      | 142,00                  |
| 2           | Y 00088218      | <b>A</b> | like 59598, ABS / black-glossy                                                                                                                                                                                                                                                                      | 142,00                  |
| RIEGER      | side skirt appı | oache    | s (only suitable in conjunction with RIEGER side skirts)                                                                                                                                                                                                                                            |                         |
| RIEGER 9    | side skirt appı | oache    | s (only suitable in conjunction with RIEGER side skirts)                                                                                                                                                                                                                                            |                         |
| RIEGER s    | side skirt appi | oache    | RIEGER side skirt approach, left, (only suitable in conjunction with RIEGER side skirt 59597 / 88217),                                                                                                                                                                                              | 84,00                   |
|             |                 | oache    | RIEGER side skirt approach, left, (only suitable in conjunction with RIEGER side skirt 59597 / 88217), Seat Leon (5F), <b>5-door</b> , incl. ST-model (station wagon), incl. facelift, ABS                                                                                                          | 84,00                   |
|             |                 | roache   | RIEGER side skirt approach, left, (only suitable in conjunction with RIEGER side skirt 59597 / 88217),                                                                                                                                                                                              | . ,                     |
|             | Y 00059603      | roache   | RIEGER side skirt approach, left, (only suitable in conjunction with RIEGER side skirt 59597 / 88217), Seat Leon (5F), <b>5-door</b> , incl. ST-model (station wagon), incl. facelift, ABS  RIEGER side skirt approach, right, (only suitable in conjunction with RIEGER side skirt 59598 / 88218), | 84,00<br>84,00<br>94,00 |