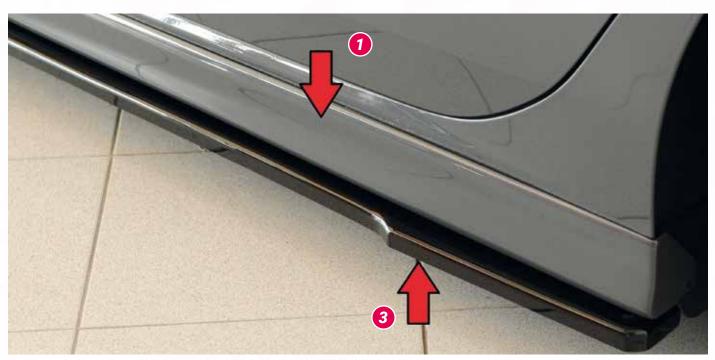

## **FOR SEAT LEON (5F)**

●▲◆●▼ §-symbols see flap

| IIIIAGE-110 | ). ARTICLE-NO.  | §        | DESCRIPTION                                                                                                                                                                                                                                                                                         | PRICE IN €              |
|-------------|-----------------|----------|-----------------------------------------------------------------------------------------------------------------------------------------------------------------------------------------------------------------------------------------------------------------------------------------------------|-------------------------|
| RIEGER      | side skirts     |          |                                                                                                                                                                                                                                                                                                     |                         |
| 1           | Y 00059597      | _        | RIEGER side skirt (XS), left, Seat Leon (5F), 5-door, incl. ST-model (station wagon), incl. facelift, ABS                                                                                                                                                                                           | 121,00                  |
| 1           | Y 00059598      | <b>A</b> | RIEGER side skirt (XS), right, Seat Leon (5F), <b>5-door</b> , incl. ST-model (station wagon), incl. facelift, ABS                                                                                                                                                                                  | 121,00                  |
| 2           | Y 00088217      | <b>A</b> | like 59597, ABS / black-glossy                                                                                                                                                                                                                                                                      | 142,00                  |
| 2           | Y 00088218      | <b>A</b> | like 59598, ABS / black-glossy                                                                                                                                                                                                                                                                      | 142,00                  |
| RIEGER      | side skirt appı | oache    | s (only suitable in conjunction with RIEGER side skirts)                                                                                                                                                                                                                                            |                         |
| RIEGER 9    | side skirt appı | oache    | s (only suitable in conjunction with RIEGER side skirts)                                                                                                                                                                                                                                            |                         |
| RIEGER s    | side skirt appi | oache    | RIEGER side skirt approach, left, (only suitable in conjunction with RIEGER side skirt 59597 / 88217),                                                                                                                                                                                              | 84,00                   |
|             |                 | oache    | RIEGER side skirt approach, left, (only suitable in conjunction with RIEGER side skirt 59597 / 88217), Seat Leon (5F), <b>5-door</b> , incl. ST-model (station wagon), incl. facelift, ABS                                                                                                          | 84,00                   |
|             |                 | roache   | RIEGER side skirt approach, left, (only suitable in conjunction with RIEGER side skirt 59597 / 88217),                                                                                                                                                                                              | . ,                     |
|             | Y 00059603      | roache   | RIEGER side skirt approach, left, (only suitable in conjunction with RIEGER side skirt 59597 / 88217), Seat Leon (5F), <b>5-door</b> , incl. ST-model (station wagon), incl. facelift, ABS  RIEGER side skirt approach, right, (only suitable in conjunction with RIEGER side skirt 59598 / 88218), | 84,00<br>84,00<br>94,00 |