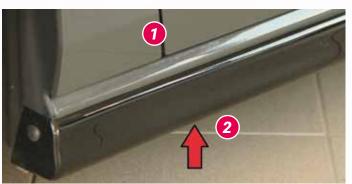

## **FOR SEAT LEON (5F)**

●▲◆●▼ §-symbols see flap

| IIIIAGE-110 | ). ARTICLE-NO.  | §        | DESCRIPTION                                                                                                                                                                                                                                                                                         | PRICE IN €              |
|-------------|-----------------|----------|-----------------------------------------------------------------------------------------------------------------------------------------------------------------------------------------------------------------------------------------------------------------------------------------------------|-------------------------|
| RIEGER      | side skirts     |          |                                                                                                                                                                                                                                                                                                     |                         |
| 1           | Y 00059597      | _        | RIEGER side skirt (XS), left, Seat Leon (5F), 5-door, incl. ST-model (station wagon), incl. facelift, ABS                                                                                                                                                                                           | 121,00                  |
| 1           | Y 00059598      | <b>A</b> | RIEGER side skirt (XS), right, Seat Leon (5F), <b>5-door</b> , incl. ST-model (station wagon), incl. facelift, ABS                                                                                                                                                                                  | 121,00                  |
| 2           | Y 00088217      | <b>A</b> | like 59597, ABS / black-glossy                                                                                                                                                                                                                                                                      | 142,00                  |
| 2           | Y 00088218      | <b>A</b> | like 59598, ABS / black-glossy                                                                                                                                                                                                                                                                      | 142,00                  |
| RIEGER      | side skirt appı | oache    | s (only suitable in conjunction with RIEGER side skirts)                                                                                                                                                                                                                                            |                         |
| RIEGER 9    | side skirt appı | oache    | s (only suitable in conjunction with RIEGER side skirts)                                                                                                                                                                                                                                            |                         |
| RIEGER s    | side skirt appi | oache    | RIEGER side skirt approach, left, (only suitable in conjunction with RIEGER side skirt 59597 / 88217),                                                                                                                                                                                              | 84,00                   |
|             |                 | oache    | RIEGER side skirt approach, left, (only suitable in conjunction with RIEGER side skirt 59597 / 88217), Seat Leon (5F), <b>5-door</b> , incl. ST-model (station wagon), incl. facelift, ABS                                                                                                          | 84,00                   |
|             |                 | roache   | RIEGER side skirt approach, left, (only suitable in conjunction with RIEGER side skirt 59597 / 88217),                                                                                                                                                                                              | . ,                     |
|             | Y 00059603      | roache   | RIEGER side skirt approach, left, (only suitable in conjunction with RIEGER side skirt 59597 / 88217), Seat Leon (5F), <b>5-door</b> , incl. ST-model (station wagon), incl. facelift, ABS  RIEGER side skirt approach, right, (only suitable in conjunction with RIEGER side skirt 59598 / 88218), | 84,00<br>84,00<br>94,00 |