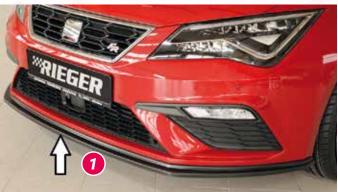

- = free registration: Article is e.g. delivered with ABE (general operating permit) (no entry required).
   = subject to registration: Article is e.g. delivered with certificate. (Registration according to §19 StVZO required).
- ▼ = without approval: Products are not permitted in the area of the StVZO and may be used on public roads and squares not be put into operation or used. These products are only for motorsport or showpurposes or for export to non-EU countries.
- = only mountable in conjunction with matching spoiler
  = Single acceptance according to §21 in the house RIEGER possible. Article is e.g. supplied with material test report.