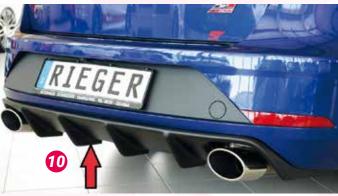

- = free registration: Article is e.g. delivered with ABE (general operating permit) (no entry required).
   = subject to registration: Article is e.g. delivered with certificate. (Registration according to §19 StVZO required).
- ▼ = without approval: Products are not permitted in the area of the StVZO and may be used on public roads and squares not be put into operation or used. These products are only for motorsport or showpurposes or for export to non-EU countries.
- = only mountable in conjunction with matching spoiler
  = Single acceptance according to §21 in the house RIEGER possible. Article is e.g. supplied with material test report.