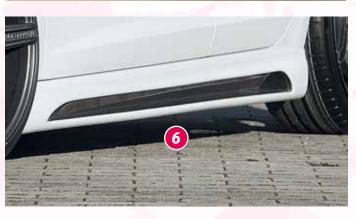

- = free registration: Article is e.g. delivered with ABE (general operating permit) (no entry required).
   = subject to registration: Article is e.g. delivered with certificate. (Registration according to §19 StVZO required).
- ▼ = without approval: Products are not permitted in the area of the StVZO and may be used on public roads and squares not be put into operation or used. These products are only for motorsport or showpurposes or for export to non-EU countries.
- = only mountable in conjunction with matching spoiler
  = Single acceptance according to §21 in the house RIEGER possible. Article is e.g. supplied with material test report.