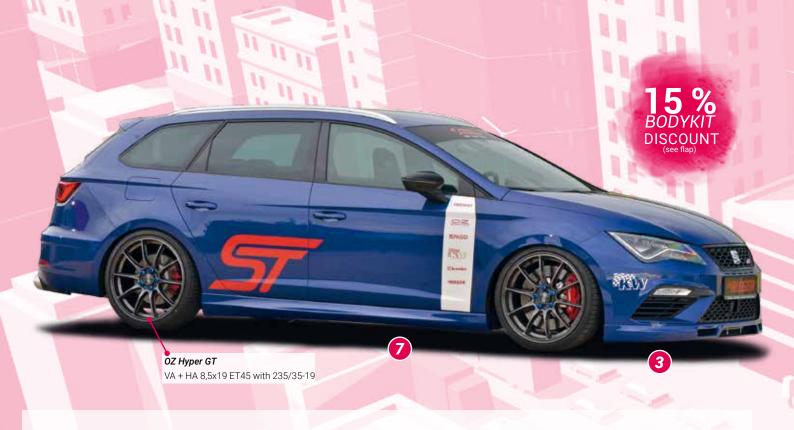

- = free registration: Article is e.g. delivered with ABE (general operating permit) (no entry required).
   = subject to registration: Article is e.g. delivered with certificate. (Registration according to §19 StVZO required).
- ▼ = without approval: Products are not permitted in the area of the StVZO and may be used on public roads and squares not be put into operation or used. These products are only for motorsport or showpurposes or for export to non-EU countries.
- = only mountable in conjunction with matching spoiler
  = Single acceptance according to §21 in the house RIEGER possible. Article is e.g. supplied with material test report.