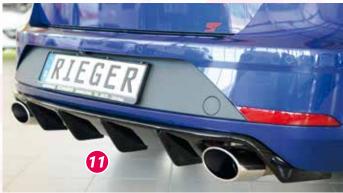

- = free registration: Article is e.g. delivered with ABE (general operating permit) (no entry required).
   = subject to registration: Article is e.g. delivered with certificate. (Registration according to §19 StVZO required).
- ▼ = without approval: Products are not permitted in the area of the StVZO and may be used on public roads and squares not be put into operation or used. These products are only for motorsport or showpurposes or for export to non-EU countries.
- = only mountable in conjunction with matching spoiler
  = Single acceptance according to §21 in the house RIEGER possible. Article is e.g. supplied with material test report.