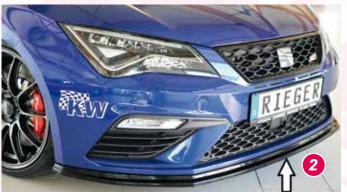

- = free registration: Article is e.g. delivered with ABE (general operating permit) (no entry required).
   = subject to registration: Article is e.g. delivered with certificate. (Registration according to §19 StVZO required).
- ▼ = without approval: Products are not permitted in the area of the StVZO and may be used on public roads and squares not be put into operation or used. These products are only for motorsport or showpurposes or for export to non-EU countries.
- = only mountable in conjunction with matching spoiler
  = Single acceptance according to §21 in the house RIEGER possible. Article is e.g. supplied with material test report.