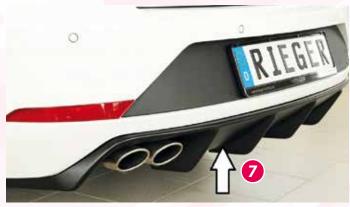

- ▲ = free registration: Article is e.g. delivered with ABE (general operating permit) (no entry required).
   = subject to registration: Article is e.g. delivered with certificate. (Registration according to §19 StVZO required).
- ▼ = without approval: Products are not permitted in the area of the StVZO and may be used on public roads and squares not be put into operation or used. These products are only for motorsport or showpurposes or for export to non-EU countries.
- = only mountable in conjunction with matching spoiler
  = Single acceptance according to §21 in the house RIEGER possible. Article is e.g. supplied with material test report.