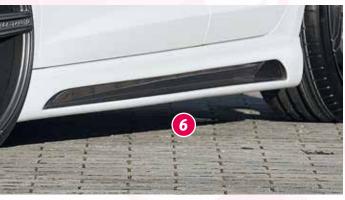

- ▲ = free registration: Article is e.g. delivered with ABE (general operating permit) (no entry required).
   = subject to registration: Article is e.g. delivered with certificate. (Registration according to §19 StVZO required).
- ▼ = without approval: Products are not permitted in the area of the StVZO and may be used on public roads and squares not be put into operation or used. These products are only for motorsport or showpurposes or for export to non-EU countries.
- = only mountable in conjunction with matching spoiler
  = Single acceptance according to §21 in the house RIEGER possible. Article is e.g. supplied with material test report.