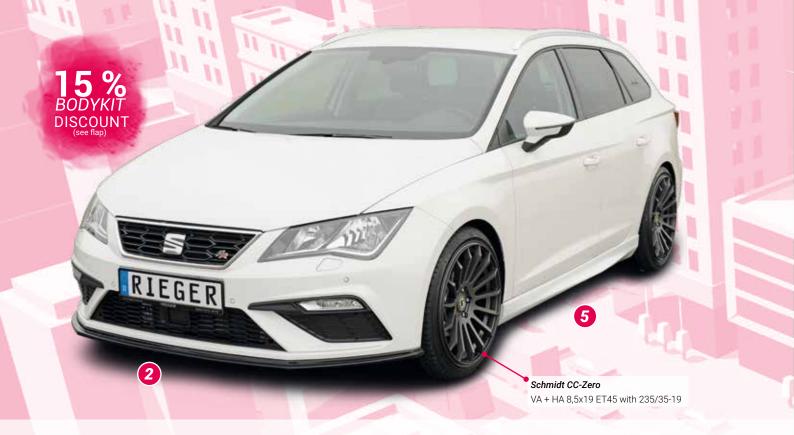

- ▲ = free registration: Article is e.g. delivered with ABE (general operating permit) (no entry required).
   = subject to registration: Article is e.g. delivered with certificate. (Registration according to §19 StVZO required).
- ▼ = without approval: Products are not permitted in the area of the StVZO and may be used on public roads and squares not be put into operation or used. These products are only for motorsport or showpurposes or for export to non-EU countries.
- = only mountable in conjunction with matching spoiler
  = Single acceptance according to §21 in the house RIEGER possible. Article is e.g. supplied with material test report.