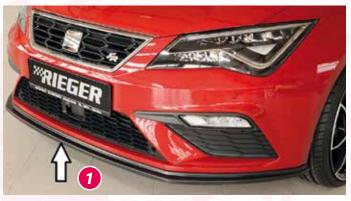

- ▲ = free registration: Article is e.g. delivered with ABE (general operating permit) (no entry required).
   = subject to registration: Article is e.g. delivered with certificate. (Registration according to §19 StVZO required).
- ▼ = without approval: Products are not permitted in the area of the StVZO and may be used on public roads and squares not be put into operation or used. These products are only for motorsport or showpurposes or for export to non-EU countries.
- = only mountable in conjunction with matching spoiler
  = Single acceptance according to §21 in the house RIEGER possible. Article is e.g. supplied with material test report.