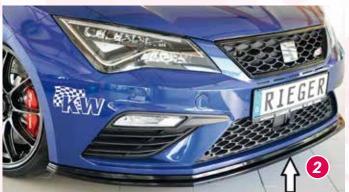

- ▲ = free registration: Article is e.g. delivered with ABE (general operating permit) (no entry required).
   = subject to registration: Article is e.g. delivered with certificate. (Registration according to §19 StVZO required).
- ▼ = without approval: Products are not permitted in the area of the StVZO and may be used on public roads and squares not be put into operation or used. These products are only for motorsport or showpurposes or for export to non-EU countries.
- = only mountable in conjunction with matching spoiler
  = Single acceptance according to §21 in the house RIEGER possible. Article is e.g. supplied with material test report.