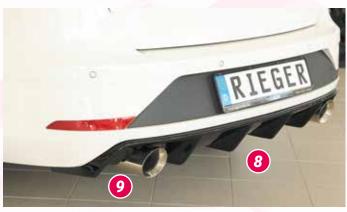

- ▲ = free registration: Article is e.g. delivered with ABE (general operating permit) (no entry required).
   = subject to registration: Article is e.g. delivered with certificate. (Registration according to §19 StVZO required).
- ▼ = without approval: Products are not permitted in the area of the StVZO and may be used on public roads and squares not be put into operation or used. These products are only for motorsport or showpurposes or for export to non-EU countries.
- = only mountable in conjunction with matching spoiler
  = Single acceptance according to §21 in the house RIEGER possible. Article is e.g. supplied with material test report.