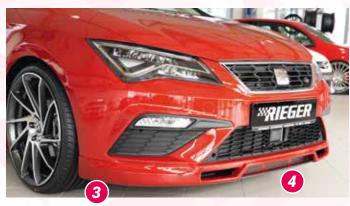

- ▲ = free registration: Article is e.g. delivered with ABE (general operating permit) (no entry required).
   = subject to registration: Article is e.g. delivered with certificate. (Registration according to §19 StVZO required).
- ▼ = without approval: Products are not permitted in the area of the StVZO and may be used on public roads and squares not be put into operation or used. These products are only for motorsport or showpurposes or for export to non-EU countries.
- = only mountable in conjunction with matching spoiler
  = Single acceptance according to §21 in the house RIEGER possible. Article is e.g. supplied with material test report.