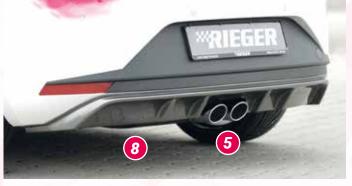

## FOR SEAT LEON (5F) FR, TO FACELIFT (TO 12/2016), HATCHBACK §-symbols see flap

| IMAGE-NO | . ARTICLE-NO.   | §        | DESCRIPTION                                                                                                                                                     | PRICE IN € |
|----------|-----------------|----------|-----------------------------------------------------------------------------------------------------------------------------------------------------------------|------------|
| RIEGER r | ear skirt inser | ts (5F   | ) only FR                                                                                                                                                       |            |
| -        | K 00027007      | <b>A</b> | RIEGER rear skirt insert, Seat Leon (5F) to facelift, 3-/5-door, only FR, (not for ST-model / station wagon, Cupra), for twin tailpipes left, ABS               | 164,00     |
| -        | K 00099183      | <b>A</b> | like 27007, ABS/carbon-look (sale - while stocks last)                                                                                                          | 164,00     |
| 9        | K 00088031      | <b>A</b> | like 27007, ABS/black-glossy                                                                                                                                    | 198,00     |
| -        | K 00027008      | <b>A</b> | RIEGER rear skirt insert, Seat Leon (5F) to facelift, 3-/5-door, only FR, (not for ST-model / station wagon, Cupra), for twin tailpipes left/right, ABS         | 164,00     |
| -        | K 00099184      | _        | like 27008, ABS/carbon-look (sale - while stocks last)                                                                                                          | 164,00     |
| -        | K 00088032      | <b>A</b> | like 27008, ABS/black-glossy                                                                                                                                    | 198,00     |
| -        | K 00027009      | <b>A</b> | RIEGER rear skirt insert, Seat Leon (5F) to facelift, 3-/5-door, only FR, (not for ST-model / station wagon, Cupra), for twin tailpipes centered, ABS,          | 164,00     |
| 8        | K 00099185      | _        | like 27009, ABS/carbon-look (sale - while stocks last)                                                                                                          | 164,00     |
| -        | K 00088033      | <b>A</b> | like 27009, ABS/black-glossy                                                                                                                                    | 198,00     |
| -        | K 00027001      | <b>A</b> | RIEGER rear skirt insert, Seat Leon (5F) to facelift, 3-/5-door, only FR, (not for ST-model / station wagon, Cupra), for sport tailpipe each 1x left/right, ABS | 164,00     |
| -        | K 00099186      | _        | like 27001, ABS/carbon-look (sale - while stocks last)                                                                                                          | 164,00     |
| 10       | K 00088089      | _        | like 27001 ABS/black-glossy                                                                                                                                     | 198,00     |