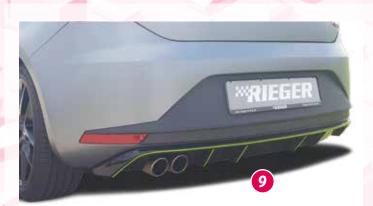

## FOR SEAT LEON (5F) FR, TO FACELIFT (TO 12/2016), HATCHBACK §-symbols see flap

| IMAGE-NO | . ARTICLE-NO.   | §        | DESCRIPTION                                                                                                                                                     | PRICE IN € |
|----------|-----------------|----------|-----------------------------------------------------------------------------------------------------------------------------------------------------------------|------------|
| RIEGER r | ear skirt inser | ts (5F   | ) only FR                                                                                                                                                       |            |
| -        | K 00027007      | <b>A</b> | RIEGER rear skirt insert, Seat Leon (5F) to facelift, 3-/5-door, only FR, (not for ST-model / station wagon, Cupra), for twin tailpipes left, ABS               | 164,00     |
| -        | K 00099183      | <b>A</b> | like 27007, ABS/carbon-look (sale - while stocks last)                                                                                                          | 164,00     |
| 9        | K 00088031      | <b>A</b> | like 27007, ABS/black-glossy                                                                                                                                    | 198,00     |
| -        | K 00027008      | <b>A</b> | RIEGER rear skirt insert, Seat Leon (5F) to facelift, 3-/5-door, only FR, (not for ST-model / station wagon, Cupra), for twin tailpipes left/right, ABS         | 164,00     |
| -        | K 00099184      | _        | like 27008, ABS/carbon-look (sale - while stocks last)                                                                                                          | 164,00     |
| -        | K 00088032      | <b>A</b> | like 27008, ABS/black-glossy                                                                                                                                    | 198,00     |
| -        | K 00027009      | <b>A</b> | RIEGER rear skirt insert, Seat Leon (5F) to facelift, 3-/5-door, only FR, (not for ST-model / station wagon, Cupra), for twin tailpipes centered, ABS,          | 164,00     |
| 8        | K 00099185      | _        | like 27009, ABS/carbon-look (sale - while stocks last)                                                                                                          | 164,00     |
| -        | K 00088033      | <b>A</b> | like 27009, ABS/black-glossy                                                                                                                                    | 198,00     |
| -        | K 00027001      | <b>A</b> | RIEGER rear skirt insert, Seat Leon (5F) to facelift, 3-/5-door, only FR, (not for ST-model / station wagon, Cupra), for sport tailpipe each 1x left/right, ABS | 164,00     |
| -        | K 00099186      | _        | like 27001, ABS/carbon-look (sale - while stocks last)                                                                                                          | 164,00     |
| 10       | K 00088089      | _        | like 27001 ABS/black-glossy                                                                                                                                     | 198,00     |