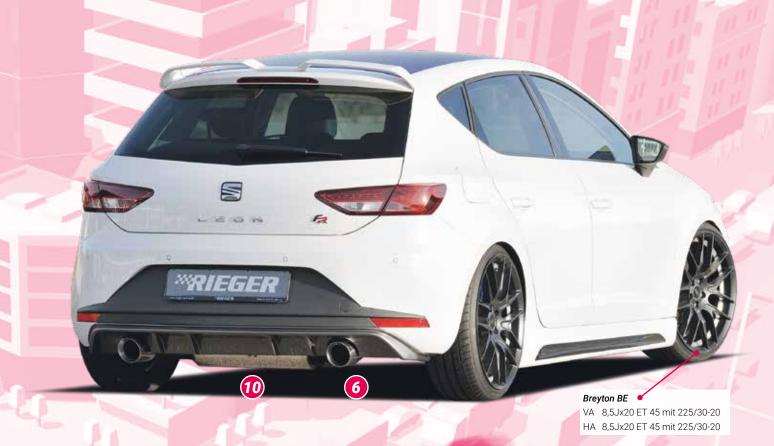

## FOR SEAT LEON (5F) FR, TO FACELIFT (TO 12/2016), HATCHBACK §-symbols see flap

| IMAGE-NO | . ARTICLE-NO.   | §        | DESCRIPTION                                                                                                                                                     | PRICE IN € |
|----------|-----------------|----------|-----------------------------------------------------------------------------------------------------------------------------------------------------------------|------------|
| RIEGER r | ear skirt inser | ts (5F   | ) only FR                                                                                                                                                       |            |
| -        | K 00027007      | <b>A</b> | RIEGER rear skirt insert, Seat Leon (5F) to facelift, 3-/5-door, only FR, (not for ST-model / station wagon, Cupra), for twin tailpipes left, ABS               | 164,00     |
| -        | K 00099183      | <b>A</b> | like 27007, ABS/carbon-look (sale - while stocks last)                                                                                                          | 164,00     |
| 9        | K 00088031      | <b>A</b> | like 27007, ABS/black-glossy                                                                                                                                    | 198,00     |
| -        | K 00027008      | <b>A</b> | RIEGER rear skirt insert, Seat Leon (5F) to facelift, 3-/5-door, only FR, (not for ST-model / station wagon, Cupra), for twin tailpipes left/right, ABS         | 164,00     |
| -        | K 00099184      | _        | like 27008, ABS/carbon-look (sale - while stocks last)                                                                                                          | 164,00     |
| -        | K 00088032      | <b>A</b> | like 27008, ABS/black-glossy                                                                                                                                    | 198,00     |
| -        | K 00027009      | <b>A</b> | RIEGER rear skirt insert, Seat Leon (5F) to facelift, 3-/5-door, only FR, (not for ST-model / station wagon, Cupra), for twin tailpipes centered, ABS,          | 164,00     |
| 8        | K 00099185      | _        | like 27009, ABS/carbon-look (sale - while stocks last)                                                                                                          | 164,00     |
| -        | K 00088033      | <b>A</b> | like 27009, ABS/black-glossy                                                                                                                                    | 198,00     |
| -        | K 00027001      | <b>A</b> | RIEGER rear skirt insert, Seat Leon (5F) to facelift, 3-/5-door, only FR, (not for ST-model / station wagon, Cupra), for sport tailpipe each 1x left/right, ABS | 164,00     |
| -        | K 00099186      | _        | like 27001, ABS/carbon-look (sale - while stocks last)                                                                                                          | 164,00     |
| 10       | K 00088089      | _        | like 27001 ABS/black-glossy                                                                                                                                     | 198,00     |