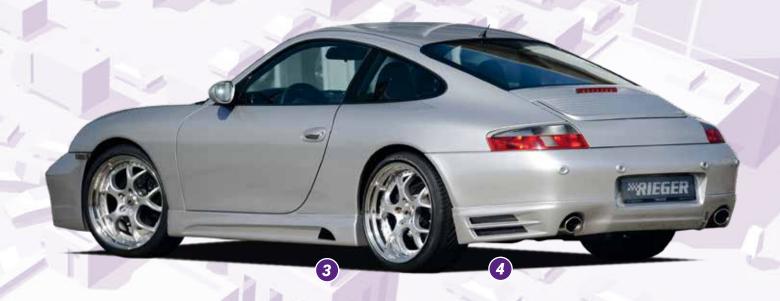

## FOR PORSCHE 911 (TYP 996)

●▲◆●▼ §-symbols see flap

| IMAGE-NO. | ARTICLE-NO. | 8        | DESCRIPTION                                                                                                               |                                |                    | PRICE IN €      |
|-----------|-------------|----------|---------------------------------------------------------------------------------------------------------------------------|--------------------------------|--------------------|-----------------|
|           |             |          | da                                                                                                                        | recess for<br>y driving lights | air vent-<br>cover |                 |
| 1         | K 00057001  | <b>A</b> | RIEGER front bumper, Porsche 911 (type 996) 09.1997–09.2001, incl. aluminium mesh, ABS                                    | -                              |                    | 598,00          |
| 2         | K 00057002  | _        | RIEGER front bumper, Porsche 911 (type 996) 09.1997–09.2001, incl. aluminium mesh, ABS                                    |                                |                    | 598,00          |
| -         | K 00088416  | <b>A</b> | RIEGER air intakes, left/right, with cutout, for Rieger front bumper, incl. aluminium mesh, ABS/black-glossy              |                                |                    | Surcharge 30,00 |
| 2         | C 00295308  | <b>A</b> | Hella LED-day driving lights drill in spots, left/right, with position light-function, (set of: 8 pieces each side)       |                                |                    | 395,00          |
| -         | C 00296089  |          | Cable set for day driving lights (recommend for mounting)                                                                 |                                |                    | 35,00           |
| 3         | K 00057012  | _        | RIEGER side skirt with opening and cutout, left, for 911 (type 996) 09.1997-08.2005, incl. aluminium mesh, ABS            |                                |                    | 194,00          |
| 3         | K 00057013  | <b>A</b> | RIEGER side skirt with opening and cutout, right, for 911 (type 996) 09.1997-08.2005, incl. aluminium mesh, ABS           |                                |                    | 194,00          |
| 4         | K 00057014  | _        | RIEGER rear skirt extension, Porsche 911 (type 996) 09.1997–09.2001, tail pipe recess each 1x left/right, incl. aluminium | mesh. ABS                      |                    | 424,00          |