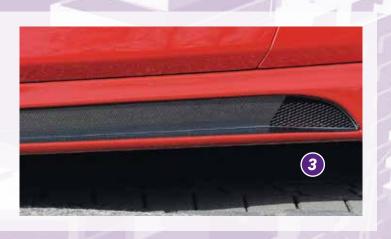

## FOR PORSCHE 911 (TYP 996)

●▲◆●▼ §-symbols see flap

| IMAGE-NO. | ARTICLE-NO. | 8        | DESCRIPTION                                                                                                               |                                |                    | PRICE IN €      |
|-----------|-------------|----------|---------------------------------------------------------------------------------------------------------------------------|--------------------------------|--------------------|-----------------|
|           |             |          | da                                                                                                                        | recess for<br>y driving lights | air vent-<br>cover |                 |
| 1         | K 00057001  | <b>A</b> | RIEGER front bumper, Porsche 911 (type 996) 09.1997–09.2001, incl. aluminium mesh, ABS                                    | -                              |                    | 598,00          |
| 2         | K 00057002  | _        | RIEGER front bumper, Porsche 911 (type 996) 09.1997–09.2001, incl. aluminium mesh, ABS                                    |                                |                    | 598,00          |
| -         | K 00088416  | <b>A</b> | RIEGER air intakes, left/right, with cutout, for Rieger front bumper, incl. aluminium mesh, ABS/black-glossy              |                                |                    | Surcharge 30,00 |
| 2         | C 00295308  | <b>A</b> | Hella LED-day driving lights drill in spots, left/right, with position light-function, (set of: 8 pieces each side)       |                                |                    | 395,00          |
| -         | C 00296089  |          | Cable set for day driving lights (recommend for mounting)                                                                 |                                |                    | 35,00           |
| 3         | K 00057012  | _        | RIEGER side skirt with opening and cutout, left, for 911 (type 996) 09.1997-08.2005, incl. aluminium mesh, ABS            |                                |                    | 194,00          |
| 3         | K 00057013  | <b>A</b> | RIEGER side skirt with opening and cutout, right, for 911 (type 996) 09.1997-08.2005, incl. aluminium mesh, ABS           |                                |                    | 194,00          |
| 4         | K 00057014  | _        | RIEGER rear skirt extension, Porsche 911 (type 996) 09.1997–09.2001, tail pipe recess each 1x left/right, incl. aluminium | mesh. ABS                      |                    | 424,00          |