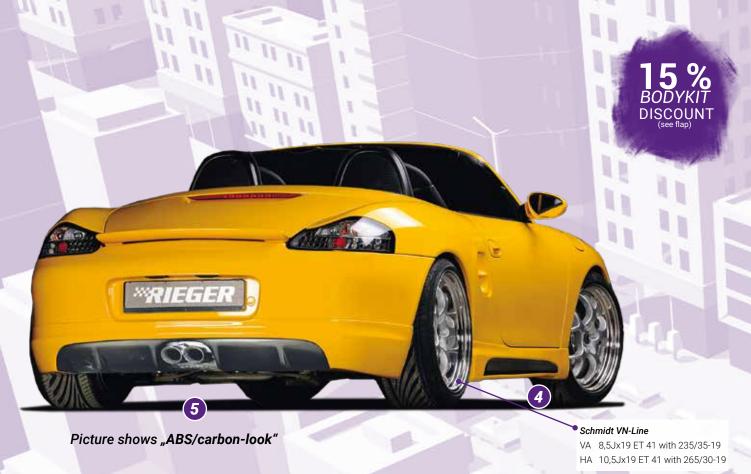

## SPORTINESS MEETS ELEGANCE RIEGER FOR PORSCHE BOXSTER (TYPE 986)

Front bumper is delivered with two extra central strips – see following pages (Porsche 911)

HA 10,5Jx19 ET 35 with 265/30-19

- ▼ = without approval: Products are not permitted in the area of the StVZO and may be used on public roads and squares not be put into operation or used. These products are only for motorsport or showpurposes or for export to non-EU countries.
- = only mountable in conjunction with matching spoiler
   = Single acceptance according to §21 in the house RIEGER possible. Article is e.g. supplied with material test report.