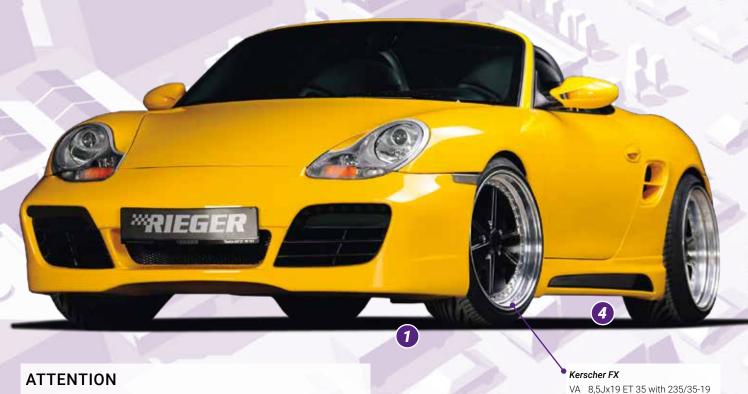

## SPORTINESS MEETS ELEGANCE RIEGER FOR PORSCHE BOXSTER (TYPE 986)

Front bumper is delivered with two extra central strips – see following pages (Porsche 911)

HA 10,5Jx19 ET 35 with 265/30-19

- ▼ = without approval: Products are not permitted in the area of the StVZO and may be used on public roads and squares not be put into operation or used. These products are only for motorsport or showpurposes or for export to non-EU countries.
- = only mountable in conjunction with matching spoiler
   = Single acceptance according to §21 in the house RIEGER possible. Article is e.g. supplied with material test report.