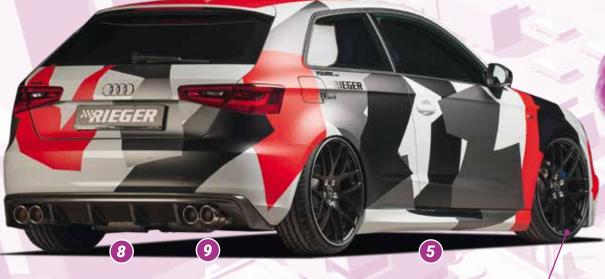

= only mountable in conjunction with matching spoiler
 = Single acceptance according to §21 in the house RIEGER possible. Article is e.g. supplied with material test report.