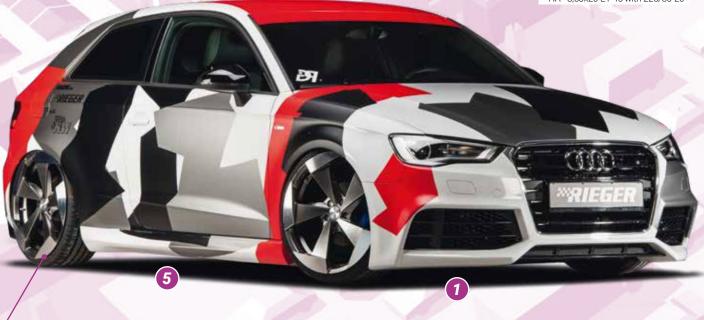

= only mountable in conjunction with matching spoiler
 = Single acceptance according to §21 in the house RIEGER possible. Article is e.g. supplied with material test report.