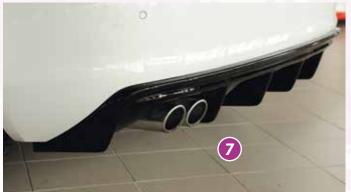

= only mountable in conjunction with matching spoiler
 = Single acceptance according to §21 in the house RIEGER possible. Article is e.g. supplied with material test report.