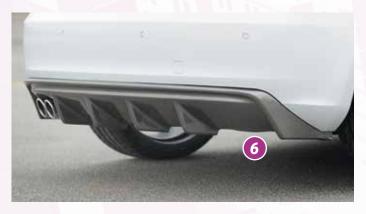

= only mountable in conjunction with matching spoiler
 = Single acceptance according to §21 in the house RIEGER possible. Article is e.g. supplied with material test report.