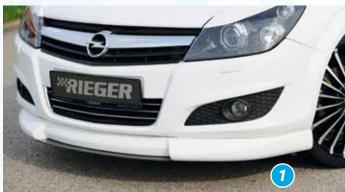

## Picture shows "ABS/carbon-look"









- ▲ = free registration: Article is e.g. delivered with ABE (general operating permit) (no entry required).
  = subject to registration: Article is e.g. delivered with certificate. (Registration according to §19 StVZO required).
- ▼ = without approval: Products are not permitted in the area of the StVZO and may be used on public roads and squares not be put into operation or used. These products are only for motorsport or showpurposes or for export to non-EU countries.
- = only mountable in conjunction with matching spoiler
   = Single acceptance according to §21 in the house RIEGER possible. Article is e.g. supplied with material test report.

and 15 mm Spacer