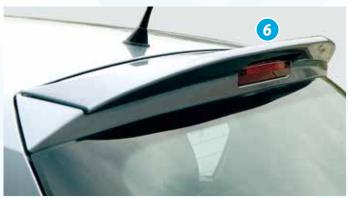

## Picture shows "ABS/carbon-look"









- ▲ = free registration: Article is e.g. delivered with ABE (general operating permit) (no entry required).
  = subject to registration: Article is e.g. delivered with certificate. (Registration according to §19 StVZO required).
- ▼ = without approval: Products are not permitted in the area of the StVZO and may be used on public roads and squares not be put into operation or used. These products are only for motorsport or showpurposes or for export to non-EU countries.
- = only mountable in conjunction with matching spoiler
   = Single acceptance according to §21 in the house RIEGER possible. Article is e.g. supplied with material test report.

and 15 mm Spacer