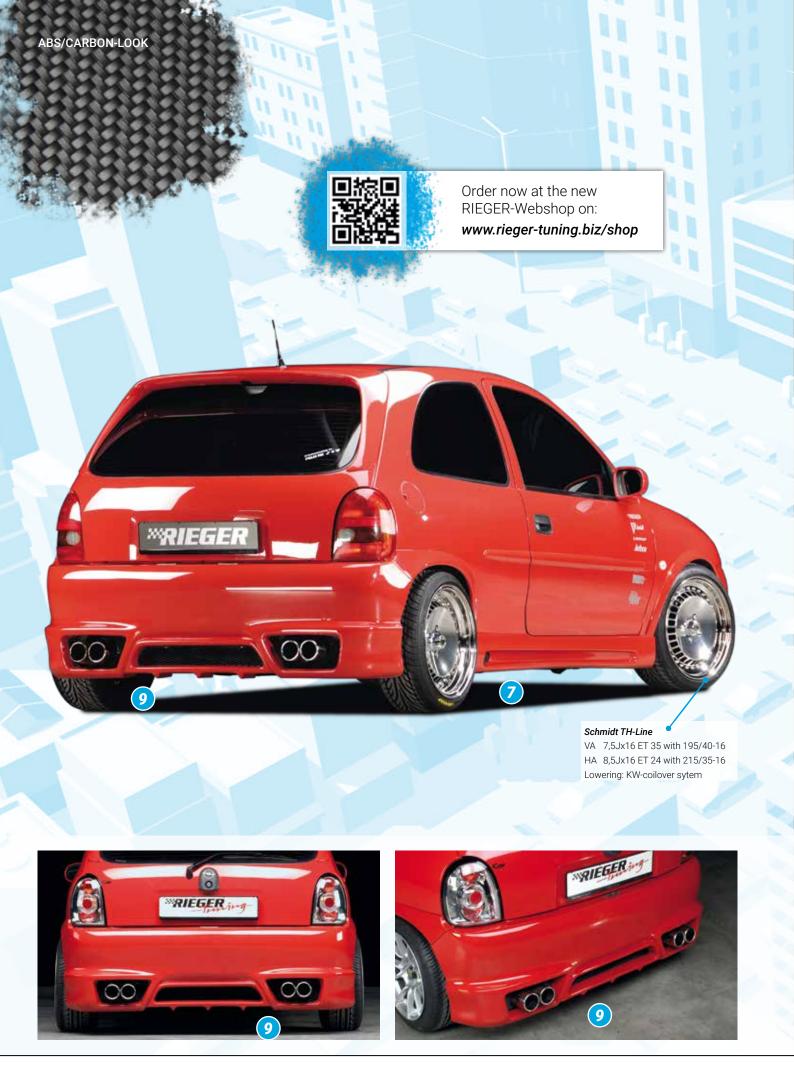

- ▲ = free registration: Article is e.g. delivered with ABE (general operating permit) (no entry required).

  = subject to registration: Article is e.g. delivered with certificate. (Registration according to §19 StVZO required).
- ▼ = without approval: Products are not permitted in the area of the StVZO and may be used on public roads and squares not be put into operation or used. These products are only for motorsport or showpurposes or for export to non-EU countries.
- = only mountable in conjunction with matching spoiler
   = Single acceptance according to §21 in the house RIEGER possible. Article is e.g. supplied with material test report.