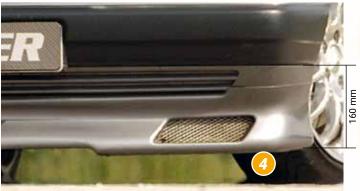

## ORIGIN. GENERATIONS. RIEGER FOR MERCEDES 190 (W201)



Order now at the new RIEGER-Webshop on:

www.rieger-tuning.biz/shop







▲ = free registration: Article is e.g. delivered with ABE (general operating permit) (no entry required).

■ = subject to registration: Article is e.g. delivered with certificate. (Registration according to §19 StVZO required).

B 00210981

- ▼ = without approval: Products are not permitted in the area of the StVZO and may be used on public roads and squares not be put into operation or used. These products are only for motorsport or showpurposes or for export to non-EU countries.
- = only mountable in conjunction with matching spoiler
   = Single acceptance according to §21 in the house RIEGER possible. Article is e.g. supplied with material test report.