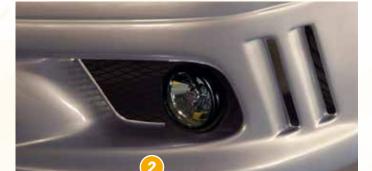

## ORIGIN. GENERATIONS. RIEGER FOR MERCEDES 190 (W201)



Order now at the new RIEGER-Webshop on:

www.rieger-tuning.biz/shop







▲ = free registration: Article is e.g. delivered with ABE (general operating permit) (no entry required).

■ = subject to registration: Article is e.g. delivered with certificate. (Registration according to §19 StVZO required).

B 00210981

- ▼ = without approval: Products are not permitted in the area of the StVZO and may be used on public roads and squares not be put into operation or used. These products are only for motorsport or showpurposes or for export to non-EU countries.
- = only mountable in conjunction with matching spoiler
   = Single acceptance according to §21 in the house RIEGER possible. Article is e.g. supplied with material test report.