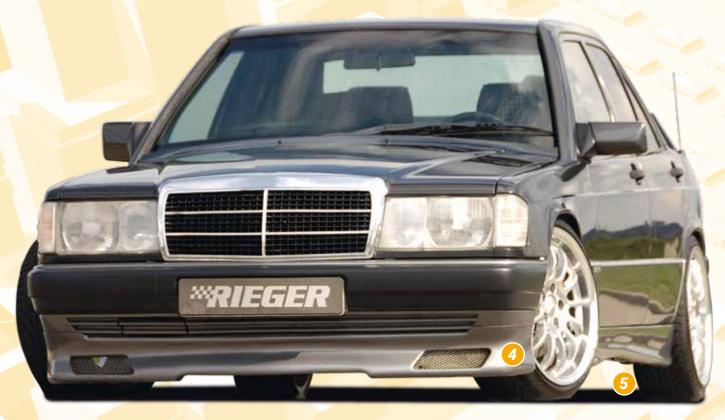

## ORIGIN. GENERATIONS. RIEGER FOR MERCEDES 190 (W201)



Order now at the new RIEGER-Webshop on:

www.rieger-tuning.biz/shop







▲ = free registration: Article is e.g. delivered with ABE (general operating permit) (no entry required).

■ = subject to registration: Article is e.g. delivered with certificate. (Registration according to §19 StVZO required).

B 00210981

- ▼ = without approval: Products are not permitted in the area of the StVZO and may be used on public roads and squares not be put into operation or used. These products are only for motorsport or showpurposes or for export to non-EU countries.
- = only mountable in conjunction with matching spoiler
   = Single acceptance according to §21 in the house RIEGER possible. Article is e.g. supplied with material test report.