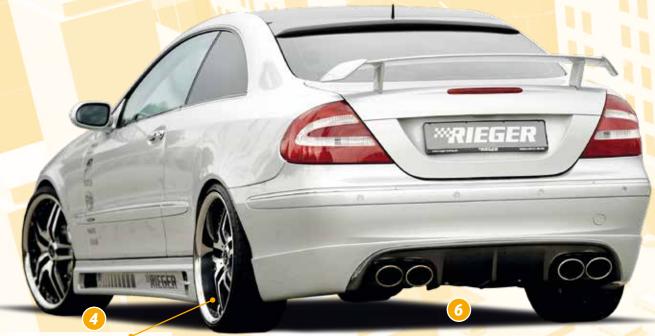

## Cor.Speed Vegas

VA 8,5Jx20 ET 45 with 235/30-20

+ 15 mm Spacer

HA 10,0Jx20 ET 50 with 275/25-20

▲ = free registration: Article is e.g. delivered with ABE (general operating permit) (no entry required).