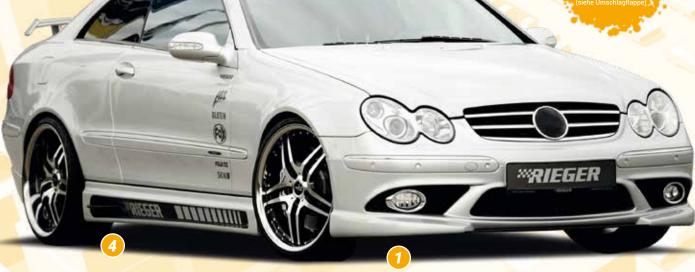

## SPECIAL MOMENTS

RIEGER FOR MERCEDES CLK (W209)



## Cor.Speed Vegas

VA 8,5Jx20 ET 45 with 235/30-20

+ 15 mm Spacer

HA 10,0Jx20 ET 50 with 275/25-20











▲ = free registration: Article is e.g. delivered with ABE (general operating permit) (no entry required).

= subject to registration: Article is e.g. delivered with certificate. (Registration according to §19 StVZO required).

▼ = without approval: Products are not permitted in the area of the StVZO and may be used on public roads and squares not be put into operation or used. These products are only for motorsport or showpurposes or for export to non-EU countries.

= only mountable in conjunction with matching spoiler
 = Single acceptance according to §21 in the house RIEGER possible. Article is e.g. supplied with material test report.