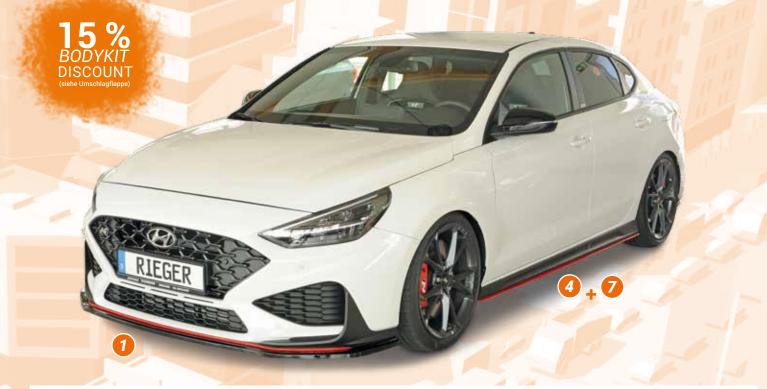

## FOR HYUNDAI ONLY 130N / 130N PERFORMANCE (PDE) FASTBACK FROM FACELIFT (FROM 05/2021)

●▲◆●▼ §-symbols see flap IMAGE-NO. ARTICLE-NO. DESCRIPTION PRICE IN € RIEGER front splitter for orig. N- front bumper Y 00076010 RIEGER front splitter for orig. N- front bumper, Hyundai only i30 N / i30 N-Performance (PDE), hatchback/fastback, from facelift (05/2021-), ABS 174.00 Y 00088276 like 76010, ABS/black-glossy 198,00 Note: It is not possible to combinate this front splitter with laterally RIEGER splitters 00076005 / 00076006 RIEGER front splitter laterally for orig. N- front bumper Y 00076005 44,00 RIEGER front splitter laterally, left, for orig. N- front bumper, Hyundai only i30 N / i30 N-Performance (PDE), hatchback/fastback, incl. facelift, ABS Y 00076006 44 00 3 RIEGER front splitter laterally, right, for orig. N- front bumper, Hyundai only i30 N / i30 N-Performance (PDE), hatchback/fastback, incl. facelift, ABS - 00510163 58,00 6 Painting of the two laterally splitter, in the color: red (Standox Stando-Fleet R1/R070) / (set price) Note: It is not possible to combinate this laterally splitters with RIEGER front splitter 00076000 / 00076010 / 00088163 / 00088276. RIEGER side skirt approaches Y 00076001 84.00 RIEGER side skirt approach, for orig. N-side skirt, left, Hyundai only i30 N / i30 N-Performance (PDE), hatchback/fastback, incl. facelift, ABS Y 00076002 RIEGER side skirt approach, for orig. N-side skirt, right, Hyundai only i30 N / i30 N-Performance (PDE), hatchback/fastback, incl. facelift, ABS 84,00 - 00510161 123,00 Painting of the two side skirt approaches, in the color: red (Standox Stando-Fleet R1/R070) / (set price) - 00510169 8 123,00 Painting of the two side skirt approaches, in the color: glossy black (RAL 9005) / (set price) RIEGER rear skirt approaches laterally RIEGER rear skirt approach laterally, left, for orig. N- rear skirt insert, Hyundai only i30 N / i30 N-Performance (PDE), only fastback, incl. facelift, 44,00 Y 00076007 Y 00076008 44 00 5 RIEGER rear skirt approach laterally, right, for orig. N- rear skirt insert, Hyundai only i30 N / i30 N-Performance (PDE), only fastback, incl. facelift, ABS - 00510170 58 00 9 Painting of the two rear skirt approacheses laterally (fastback): red (Standox Stando-Fleet R1/R070) / ( (package price) - 00510172 Painting of the two rear skirt approacheses laterally (fastback): black-glossy (RAL 9005) / (package price) 58,00