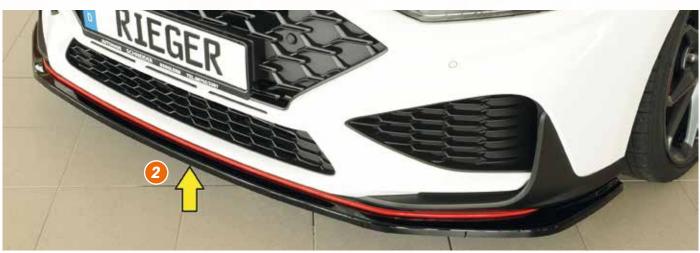

## FOR HYUNDAI ONLY 130N / 130N PERFORMANCE (PDE) FASTBACK FROM FACELIFT (FROM 05/2021)

●▲◆●▼ §-symbols see flap IMAGE-NO. ARTICLE-NO. DESCRIPTION PRICE IN € RIEGER front splitter for orig. N- front bumper Y 00076010 RIEGER front splitter for orig. N- front bumper, Hyundai only i30 N / i30 N-Performance (PDE), hatchback/fastback, from facelift (05/2021-), ABS 174.00 Y 00088276 like 76010, ABS/black-glossy 198,00 Note: It is not possible to combinate this front splitter with laterally RIEGER splitters 00076005 / 00076006 RIEGER front splitter laterally for orig. N- front bumper Y 00076005 44,00 RIEGER front splitter laterally, left, for orig. N- front bumper, Hyundai only i30 N / i30 N-Performance (PDE), hatchback/fastback, incl. facelift, ABS Y 00076006 44 00 3 RIEGER front splitter laterally, right, for orig. N- front bumper, Hyundai only i30 N / i30 N-Performance (PDE), hatchback/fastback, incl. facelift, ABS - 00510163 58,00 6 Painting of the two laterally splitter, in the color: red (Standox Stando-Fleet R1/R070) / (set price) Note: It is not possible to combinate this laterally splitters with RIEGER front splitter 00076000 / 00076010 / 00088163 / 00088276. RIEGER side skirt approaches Y 00076001 84.00 RIEGER side skirt approach, for orig. N-side skirt, left, Hyundai only i30 N / i30 N-Performance (PDE), hatchback/fastback, incl. facelift, ABS Y 00076002 RIEGER side skirt approach, for orig. N-side skirt, right, Hyundai only i30 N / i30 N-Performance (PDE), hatchback/fastback, incl. facelift, ABS 84,00 - 00510161 123,00 Painting of the two side skirt approaches, in the color: red (Standox Stando-Fleet R1/R070) / (set price) - 00510169 8 123,00 Painting of the two side skirt approaches, in the color: glossy black (RAL 9005) / (set price) RIEGER rear skirt approaches laterally RIEGER rear skirt approach laterally, left, for orig. N- rear skirt insert, Hyundai only i30 N / i30 N-Performance (PDE), only fastback, incl. facelift, 44,00 Y 00076007 Y 00076008 44 00 5 RIEGER rear skirt approach laterally, right, for orig. N- rear skirt insert, Hyundai only i30 N / i30 N-Performance (PDE), only fastback, incl. facelift, ABS - 00510170 58 00 9 Painting of the two rear skirt approacheses laterally (fastback): red (Standox Stando-Fleet R1/R070) / ( (package price) - 00510172 Painting of the two rear skirt approacheses laterally (fastback): black-glossy (RAL 9005) / (package price) 58,00