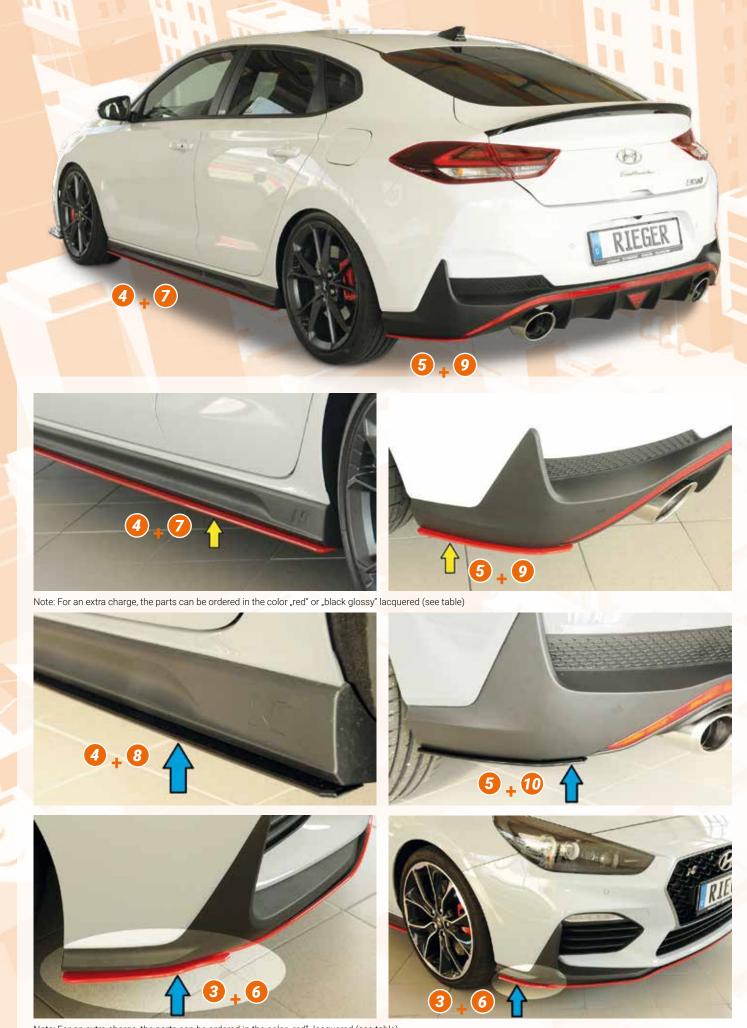

Note: For an extra charge, the parts can be ordered in the color "red" lacquered (see table)

- ▲ = free registration: Article is e.g. delivered with ABE (general operating permit) (no entry required).
  = subject to registration: Article is e.g. delivered with certificate. (Registration according to §19 StVZO required).
- ▼ = without approval: Products are not permitted in the area of the StVZO and may be used on public roads and squares not be put into operation or used. These products are only for motorsport or showpurposes or for export to non-EU countries.
- = only mountable in conjunction with matching spoiler
   = Single acceptance according to §21 in the house RIEGER possible. Article is e.g. supplied with material test report.