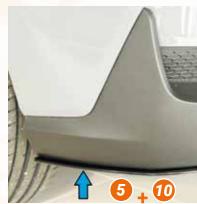

Note: For an extra charge, the parts can be ordered in the color "red" or "black glossy" lacquered (see table)









Note: For an extra charge, the parts can be ordered in the color "red" lacquered (see table)

- ▲ = free registration: Article is e.g. delivered with ABE (general operating permit) (no entry required).
  = subject to registration: Article is e.g. delivered with certificate. (Registration according to §19 StVZO required).
- ▼ = without approval: Products are not permitted in the area of the StVZO and may be used on public roads and squares not be put into operation or used. These products are only for motorsport or showpurposes or for export to non-EU countries.
- = only mountable in conjunction with matching spoiler
   = Single acceptance according to §21 in the house R