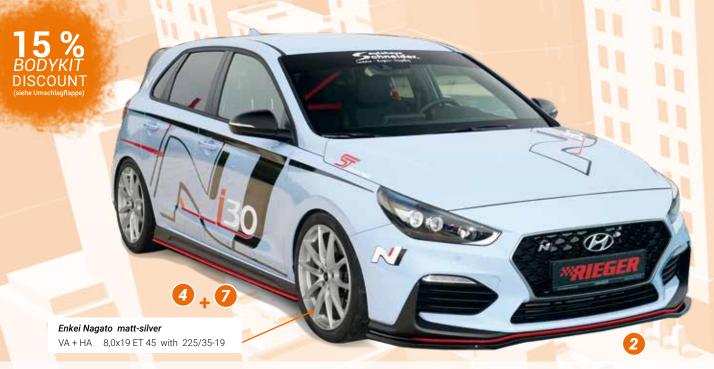

Note: For an extra charge, the parts can be ordered in the color "red" or "black glossy" lacquered (see table)









Note: For an extra charge, the parts can be ordered in the color "red" lacquered (see table)

- ▲ = free registration: Article is e.g. delivered with ABE (general operating permit) (no entry required).
  = subject to registration: Article is e.g. delivered with certificate. (Registration according to §19 StVZO required).
- ▼ = without approval: Products are not permitted in the area of the StVZO and may be used on public roads and squares not be put into operation or used. These products are only for motorsport or showpurposes or for export to non-EU countries.
- = only mountable in conjunction with matching spoiler
   = Single acceptance according to §21 in the h