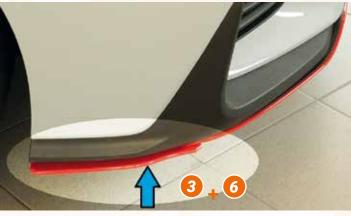

Note: For an extra charge, the parts can be ordered in the color "red" or "black glossy" lacquered (see table)

Note: For an extra charge, the parts can be ordered in the color "red" lacquered (see table)