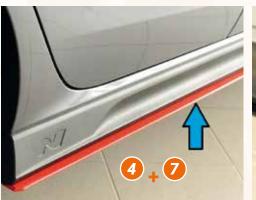

Note: For an extra charge, the parts can be ordered in the color "red" or "black glossy" lacquered (see table)









Note: For an extra charge, the parts can be ordered in the color "red" lacquered (see table)

- ▲ = free registration: Article is e.g. delivered with ABE (general operating permit) (no entry required).
  = subject to registration: Article is e.g. delivered with certificate. (Registration according to §19 StVZO required).
- ▼ = without approval: Products are not permitted in the area of the StVZO and may be used on public roads and squares not be put into operation or used. These products are only for motorsport or showpurposes or for export to non-EU countries.
- = only mountable in conjunction with matching spoiler
   = Single acceptance according to §21 in the hou