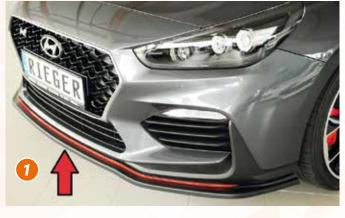

Note: For an extra charge, the parts can be ordered in the color "red" or "black glossy" lacquered (see table)

Note: For an extra charge, the parts can be ordered in the color "red" lacquered (see table)