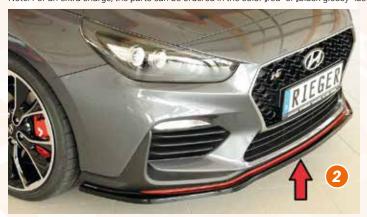

Note: For an extra charge, the parts can be ordered in the color "red" or "black glossy" lacquered (see table)

Note: For an extra charge, the parts can be ordered in the color "red" lacquered (see table)