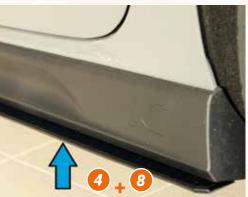

Note: For an extra charge, the parts can be ordered in the color "red" or "black glossy" lacquered (see table)









Note: For an extra charge, the parts can be ordered in the color "red" lacquered (see table)

- ▲ = free registration: Article is e.g. delivered with ABE (general operating permit) (no entry required).
  = subject to registration: Article is e.g. delivered with certificate. (Registration according to §19 StVZO required).
- ▼ = without approval: Products are not permitted in the area of the StVZO and may be used on public roads and squares not be put into operation or used. These products are only for motorsport or showpurposes or for export to non-EU countries.
- = only mountable in conjunction with matching spoiler
   = Single acceptance according to §21 in the house