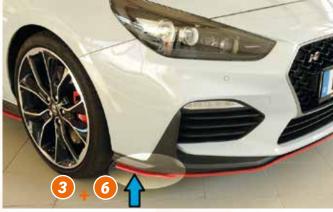

Note: For an extra charge, the parts can be ordered in the color "red" or "black glossy" lacquered (see table)

Note: For an extra charge, the parts can be ordered in the color "red" lacquered (see table)