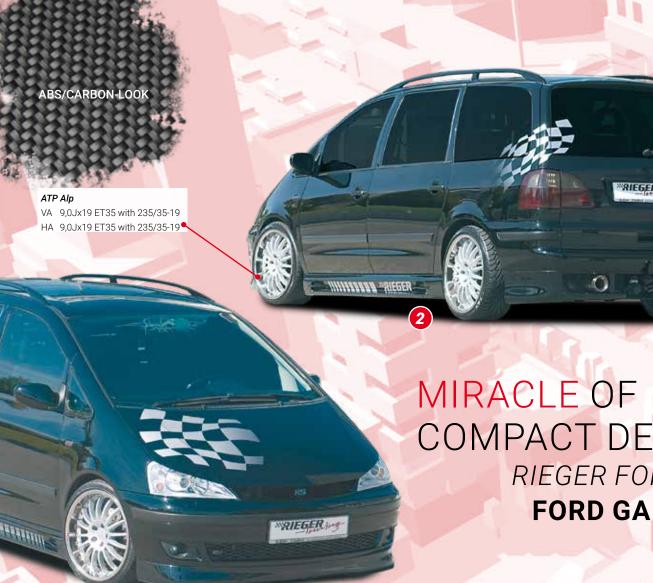

## **FOR FORD GALAXY**

■▲◆●▼ §-symbols see flap

| IMAGE-NO. | ARTICLE-NO. | §        | DESCRIPTION                                                                                                                                  | PRICE IN € |
|-----------|-------------|----------|----------------------------------------------------------------------------------------------------------------------------------------------|------------|
| 1         | Y 00054101  | •        | RIEGER spoiler lip, Ford Galaxy, from 2000, ABS                                                                                              | 111,00     |
| 2         | Y 00054104  | <b>A</b> | RIEGER side skirt with recess and 2 openings, left, Ford Galaxy, from 2000, also for VW Sharan, Seat Alhambra, incl. aluminium mesh, ABS     | 84,00      |
| 2         | Y 00054105  | _        | RIEGER side skirt with recess and 2 openings, right, Ford Galaxy, from 2000, also for VW Sharan, Seat Alhambra, incl. aluminium mesh, ABS    | 84,00      |
| -         | Y 00099718  | <b>A</b> | like 54104, ABS/carbon-look (sale - while stocks last)                                                                                       | 84,00      |
| -         | Y 00099719  | <b>A</b> | like 54105, ABS/carbon-look (sale - while stocks last)                                                                                       | 84,00      |
| -         | Y 00054106  | •        | RIEGER rear skirt extension, Ford Galaxy from 2004, also fits on VW Sharan, for vehicles without trailer coupling, incl. aluminium mesh, ABS | 174,00     |