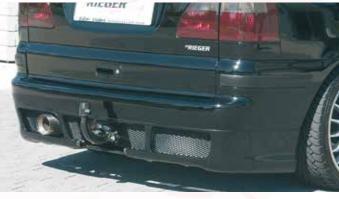

## **FOR FORD GALAXY**

■▲◆●▼ §-symbols see flap

| IMAGE-NO. | ARTICLE-NO. | §        | DESCRIPTION                                                                                                                                  | PRICE IN € |
|-----------|-------------|----------|----------------------------------------------------------------------------------------------------------------------------------------------|------------|
| 1         | Y 00054101  | •        | RIEGER spoiler lip, Ford Galaxy, from 2000, ABS                                                                                              | 111,00     |
| 2         | Y 00054104  | <b>A</b> | RIEGER side skirt with recess and 2 openings, left, Ford Galaxy, from 2000, also for VW Sharan, Seat Alhambra, incl. aluminium mesh, ABS     | 84,00      |
| 2         | Y 00054105  | _        | RIEGER side skirt with recess and 2 openings, right, Ford Galaxy, from 2000, also for VW Sharan, Seat Alhambra, incl. aluminium mesh, ABS    | 84,00      |
| -         | Y 00099718  | <b>A</b> | like 54104, ABS/carbon-look (sale - while stocks last)                                                                                       | 84,00      |
| -         | Y 00099719  | <b>A</b> | like 54105, ABS/carbon-look (sale - while stocks last)                                                                                       | 84,00      |
| -         | Y 00054106  | •        | RIEGER rear skirt extension, Ford Galaxy from 2004, also fits on VW Sharan, for vehicles without trailer coupling, incl. aluminium mesh, ABS | 174,00     |