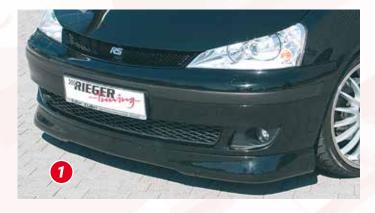

## **FOR FORD GALAXY**

■▲◆●▼ §-symbols see flap

| IMAGE-NO. | ARTICLE-NO. | §        | DESCRIPTION                                                                                                                                  | PRICE IN € |
|-----------|-------------|----------|----------------------------------------------------------------------------------------------------------------------------------------------|------------|
| 1         | Y 00054101  | •        | RIEGER spoiler lip, Ford Galaxy, from 2000, ABS                                                                                              | 111,00     |
| 2         | Y 00054104  | <b>A</b> | RIEGER side skirt with recess and 2 openings, left, Ford Galaxy, from 2000, also for VW Sharan, Seat Alhambra, incl. aluminium mesh, ABS     | 84,00      |
| 2         | Y 00054105  | _        | RIEGER side skirt with recess and 2 openings, right, Ford Galaxy, from 2000, also for VW Sharan, Seat Alhambra, incl. aluminium mesh, ABS    | 84,00      |
| -         | Y 00099718  | <b>A</b> | like 54104, ABS/carbon-look (sale - while stocks last)                                                                                       | 84,00      |
| -         | Y 00099719  | <b>A</b> | like 54105, ABS/carbon-look (sale - while stocks last)                                                                                       | 84,00      |
| -         | Y 00054106  | •        | RIEGER rear skirt extension, Ford Galaxy from 2004, also fits on VW Sharan, for vehicles without trailer coupling, incl. aluminium mesh, ABS | 174,00     |