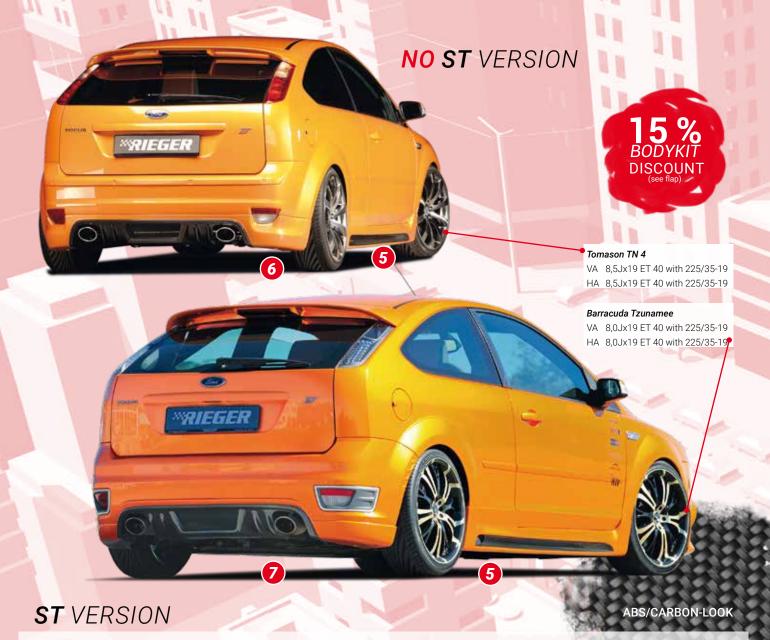

- ▲ = free registration: Article is e.g. delivered with ABE (general operating permit) (no entry required).

  = subject to registration: Article is e.g. delivered with certificate. (Registration according to §19 StVZO required).
- ▼ = without approval: Products are not permitted in the area of the StVZO and may be used on public roads and squares not be put into operation or used. These products are only for motorsport or showpurposes or for export to non-EU countries.
- = only mountable in conjunction with matching spoiler
   = Single acceptance according to §21 in the house RIEGER possible. Article is e.g. supplied with material test report.