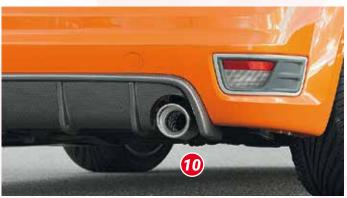

- ▲ = free registration: Article is e.g. delivered with ABE (general operating permit) (no entry required).

  = subject to registration: Article is e.g. delivered with certificate. (Registration according to §19 StVZO required).
- ▼ = without approval: Products are not permitted in the area of the StVZO and may be used on public roads and squares not be put into operation or used. These products are only for motorsport or showpurposes or for export to non-EU countries.
- = only mountable in conjunction with matching spoiler
   = Single acceptance according to §21 in the house RIEGER possible. Article is e.g. supplied with material test report.