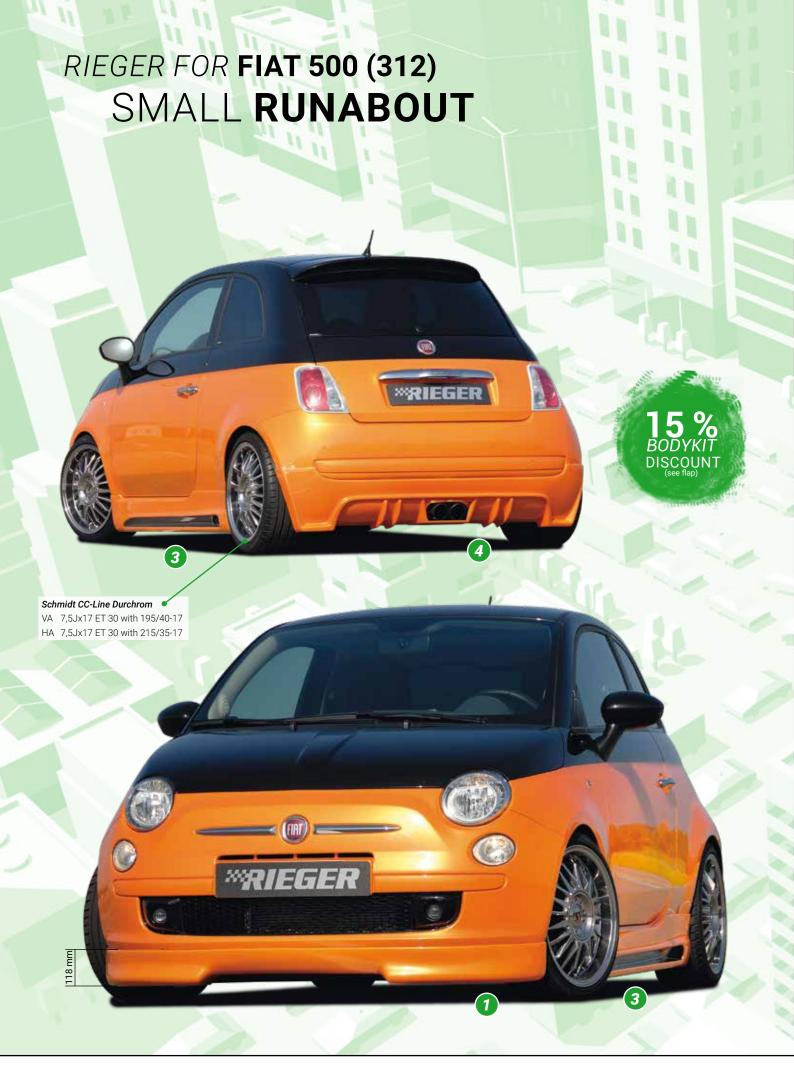

- ▲ = free registration: Article is e.g. delivered with ABE (general operating permit) (no entry required).

  = subject to registration: Article is e.g. delivered with certificate. (Registration according to §19 StVZO required).
- ▼ = without approval: Products are not permitted in the area of the StVZO and may be used on public roads and squares not be put into operation or used. These products are only for motorsport or showpurposes or for export to non-EU countries.
- = only mountable in conjunction with matching spoiler
   = Single acceptance according to §21 in the house RIEGER possible. Article is e.g. supplied with material test report.