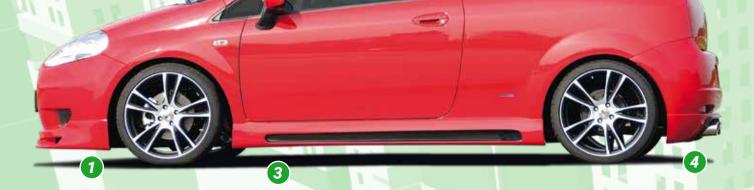

## BEST ITALIAN FRIEND RIEGER FOR FIAT GRANDE PUNTO

 RC Design 11 Black Matt Polished

 VA
 7,5Jx18 ET 35 with 215/35-18

 HA
 7,5Jx18 ET 35 with 215/35-18

•

Free registration: Article is e.g. delivered with ABE (general operating permit) (no entry required).
 subject to registration: Article is e.g. delivered with certificate. (Registration according to §19 StVZO required).