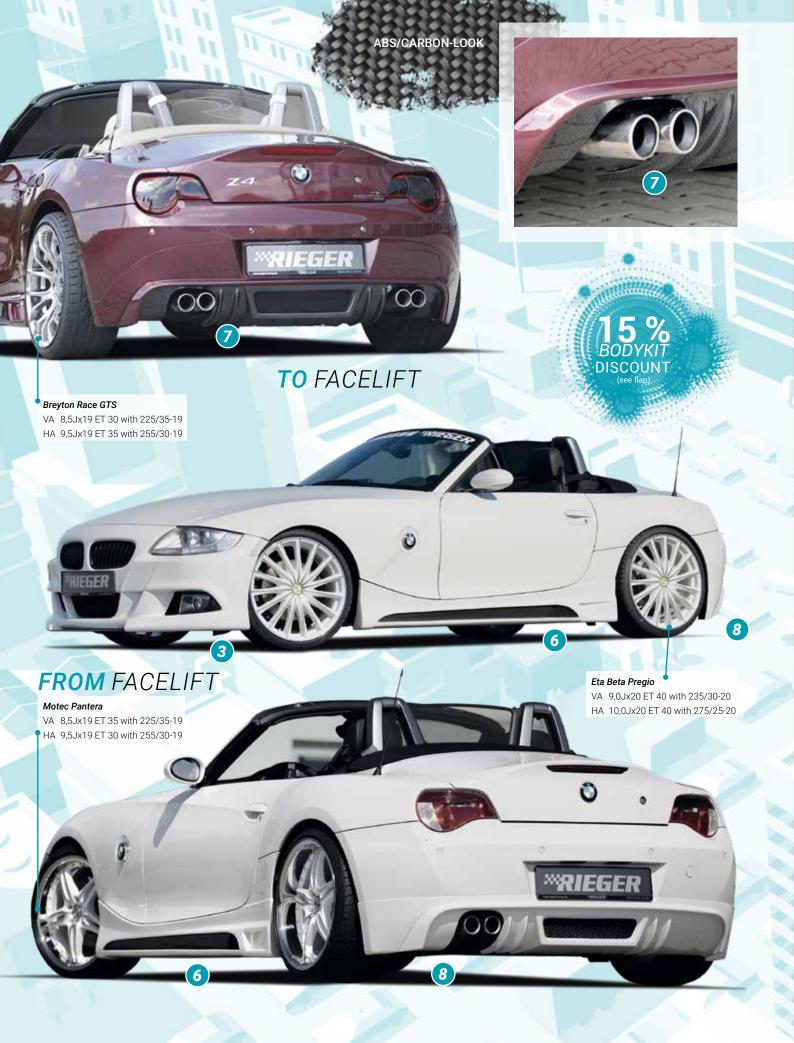

▲ = free registration: Article is e.g. delivered with ABE (general operating permit) (no entry required).
● = subject to registration: Article is e.g. delivered with certificate. (Registration according to §19 StVZO required). ▼ = without approval: Products are not permitted in the area of the StVZO and may be used on public roads and squares not be put into operation or used. These products are only for motorsport or showpurposes or for export to non-EU countries. = only mountable in conjunction with matching spoiler
= Single acceptance according to §21 in the house RIEGER possible. Article is e.g. supplied with material test report.