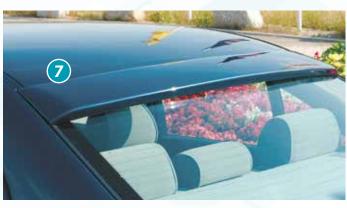

## PURE EXCITEMENT RIEGER FOR BMW 5-SERIES E39

11

3

ABS/CARBON-LOOK

RIEGER

RIEGER

2

BBS LM VA 8,5Jx19 ET 19 with 235/35-19 HA 10,0Jx19 ET 25 with 265/30-19