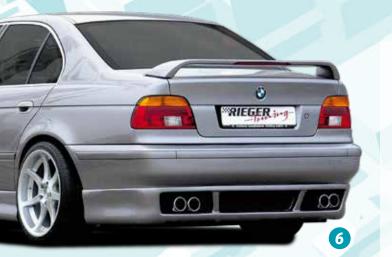

## PURE EXCITEMENT RIEGER FOR BMW 5-SERIES E39

11

3

ABS/CARBON-LOOK

RIEGER

RIEGER

2

BBS LM VA 8,5Jx19 ET 19 with 235/35-19 HA 10,0Jx19 ET 25 with 265/30-19