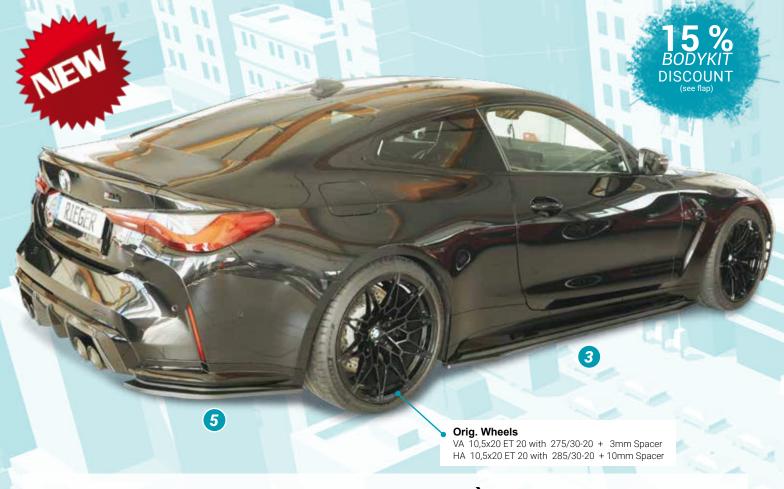

## RIEGER FOR BMW M4 (G82/G83) COUPÈ/CONVERTIBLE

- ▲ = free registration: Article is e.g. delivered with ABE (general operating permit) (no entry required).
  = subject to registration: Article is e.g. delivered with certificate. (Registration according to §19 StVZO required).
- ▼ = without approval: Products are not permitted in the area of the StVZO and may be used on public roads and squares not be put into operation or used. These products are only for motorsport or showpurposes or for export to non-EU countries.
- = only mountable in conjunction with matching spoiler
   = Single acceptance according to §21 in the house RIEGER possible. Article is e.g. supplied with material test report.