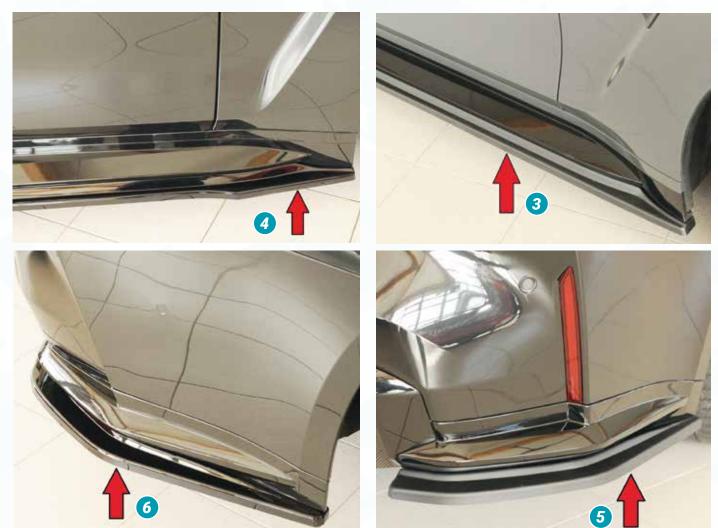

## RIEGER FOR BMW M4 (G82/G83) COUPÈ/CONVERTIBLE

- ▲ = free registration: Article is e.g. delivered with ABE (general operating permit) (no entry required).
  = subject to registration: Article is e.g. delivered with certificate. (Registration according to §19 StVZO required).
- ▼ = without approval: Products are not permitted in the area of the StVZO and may be used on public roads and squares not be put into operation or used. These products are only for motorsport or showpurposes or for export to non-EU countries.
- = only mountable in conjunction with matching spoiler
   = Single acceptance according to §21 in the house RIEGER possible. Article is e.g. supplied with material test report.