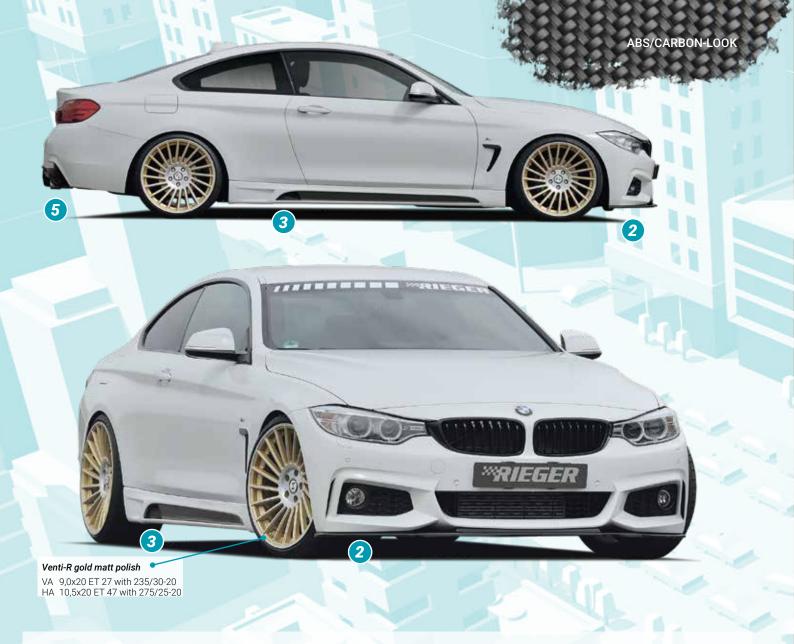

- ▲ = free registration: Article is e.g. delivered with ABE (general operating permit) (no entry required).

  = subject to registration: Article is e.g. delivered with certificate. (Registration according to §19 StVZO required).
- ▼ = without approval: Products are not permitted in the area of the StVZO and may be used on public roads and squares not be put into operation or used. These products are only for motorsport or showpurposes or for export to non-EU countries.
- = only mountable in conjunction with matching spoiler
   = Single acceptance according to §21 in the house RIEGER possible. Article is e.g. supplied with material test report.