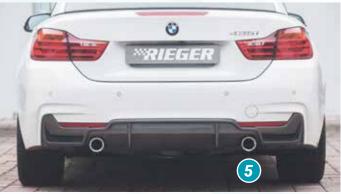

- ▲ = free registration: Article is e.g. delivered with ABE (general operating permit) (no entry required).

  = subject to registration: Article is e.g. delivered with certificate. (Registration according to §19 StVZO required).
- ▼ = without approval: Products are not permitted in the area of the StVZO and may be used on public roads and squares not be put into operation or used. These products are only for motorsport or showpurposes or for export to non-EU countries.
- = only mountable in conjunction with matching spoiler
   = Single acceptance according to §21 in the house RIEGER possible. Article is e.g. supplied with material test report.