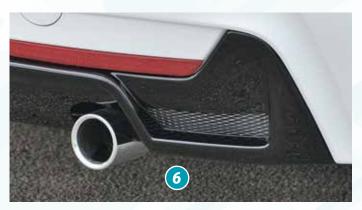

- ▲ = free registration: Article is e.g. delivered with ABE (general operating permit) (no entry required).

  = subject to registration: Article is e.g. delivered with certificate. (Registration according to §19 StVZO required).
- ▼ = without approval: Products are not permitted in the area of the StVZO and may be used on public roads and squares not be put into operation or used. These products are only for motorsport or showpurposes or for export to non-EU countries.
- = only mountable in conjunction with matching spoiler
   = Single acceptance according to §21 in the house RIEGER possible. Article is e.g. supplied with material test report.