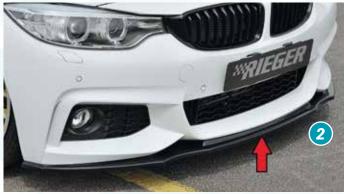

- ▲ = free registration: Article is e.g. delivered with ABE (general operating permit) (no entry required).

  = subject to registration: Article is e.g. delivered with certificate. (Registration according to §19 StVZO required).
- ▼ = without approval: Products are not permitted in the area of the StVZO and may be used on public roads and squares not be put into operation or used. These products are only for motorsport or showpurposes or for export to non-EU countries.
- = only mountable in conjunction with matching spoiler
   = Single acceptance according to §21 in the house RIEGER possible. Article is e.g. supplied with material test report.