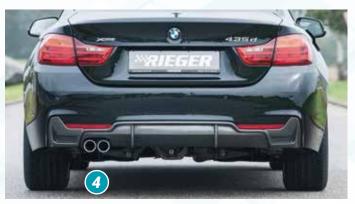

- ▲ = free registration: Article is e.g. delivered with ABE (general operating permit) (no entry required).

  = subject to registration: Article is e.g. delivered with certificate. (Registration according to §19 StVZO required).
- ▼ = without approval: Products are not permitted in the area of the StVZO and may be used on public roads and squares not be put into operation or used. These products are only for motorsport or showpurposes or for export to non-EU countries.
- = only mountable in conjunction with matching spoiler
   = Single acceptance according to §21 in the house RIEGER possible. Article is e.g. supplied with material test report.