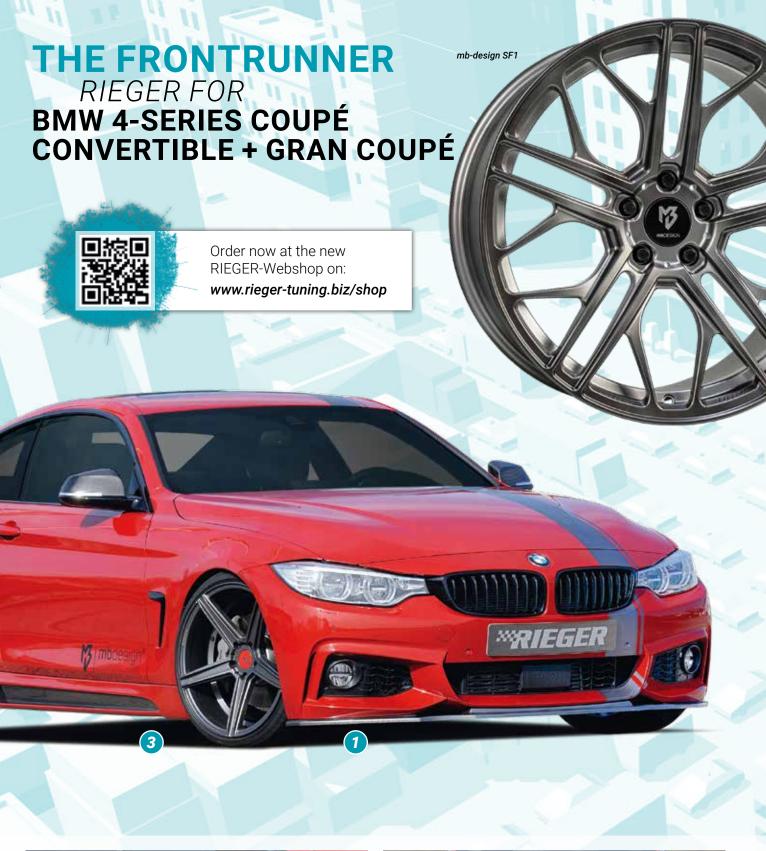

- ▲ = free registration: Article is e.g. delivered with ABE (general operating permit) (no entry required).
  = subject to registration: Article is e.g. delivered with certificate. (Registration according to §19 StVZO required).
- ▼ = without approval: Products are not permitted in the area of the StVZO and may be used on public roads and squares not be put into operation or used. These products are only for motorsport or showpurposes or for export to non-EU countries.
- = only mountable in conjunction with matching spoiler
   = Single acceptance according to §21 in the house RIEGER possible. Article is e.g. supplied with material test report.