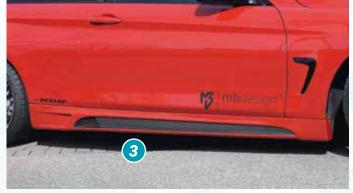

- ▲ = free registration: Article is e.g. delivered with ABE (general operating permit) (no entry required).
  = subject to registration: Article is e.g. delivered with certificate. (Registration according to §19 StVZO required).
- ▼ = without approval: Products are not permitted in the area of the StVZO and may be used on public roads and squares not be put into operation or used. These products are only for motorsport or showpurposes or for export to non-EU countries.
- = only mountable in conjunction with matching spoiler
   = Single acceptance according to §21 in the house RIEGER possible. Article is e.g. supplied with material test report.