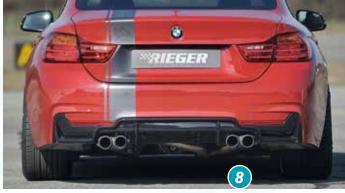

- ▲ = free registration: Article is e.g. delivered with ABE (general operating permit) (no entry required).
  = subject to registration: Article is e.g. delivered with certificate. (Registration according to §19 StVZO required).
- ▼ = without approval: Products are not permitted in the area of the StVZO and may be used on public roads and squares not be put into operation or used. These products are only for motorsport or showpurposes or for export to non-EU countries.
- = only mountable in conjunction with matching spoiler
   = Single acceptance according to §21 in the house RIEGER possible. Article is e.g. supplied with material test report.