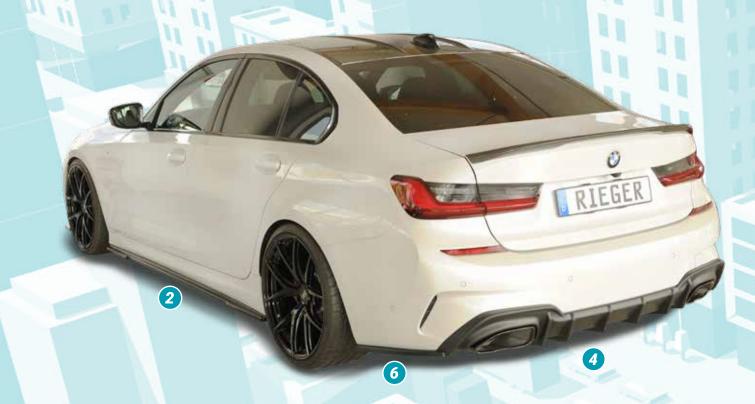

## RIEGER FOR BMW 3-SERIES (G20/G21) M340I / M340D SEDAN / TOURING, WITH M-SPORT-PACKAGE

a = free registration: Article is e.g. delivered with ABE (general operating permit) (no entry required).
= subject to registration: Article is e.g. delivered with certificate. (Registration according to §19 StVZO required).