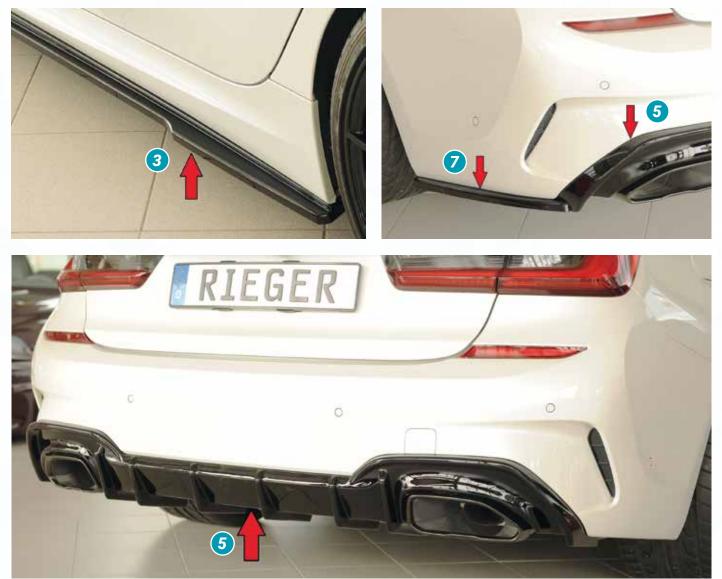

## RIEGER FOR BMW 3-SERIES (G20/G21) M340I / M340D SEDAN / TOURING, WITH M-SPORT-PACKAGE

a = free registration: Article is e.g. delivered with ABE (general operating permit) (no entry required).
= subject to registration: Article is e.g. delivered with certificate. (Registration according to §19 StVZO required).