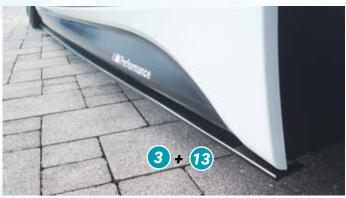

Note: For an extra charge, the ABS-side skirt approaches can be ordered painted in the colour "glossy black" (see type-table).

- ▲ = free registration: Article is e.g. delivered with ABE (general operating permit) (no entry required).