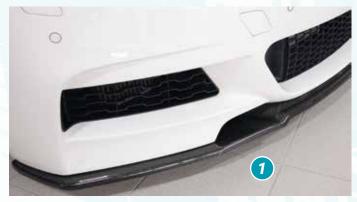

Note: For an extra charge, the ABS-side skirt approaches can be ordered painted in the colour "glossy black" (see type-table).



- ▲ = free registration: Article is e.g. delivered with ABE (general operating permit) (no entry required).

  = subject to registration: Article is e.g. delivered with certificate. (Registration according to §19 StVZO required).
- ▼ = without approval: Products are not permitted in the area of the StVZO and may be used on public roads and squares not be put into operation or used. These products are only for motorsport or showpurposes or for export to non-EU countries.
- = only mountable in conjunction with matching spoiler
   = Single acceptance according to §21 in the house RIEGER possible. Article is e.g. supplied with material test report.