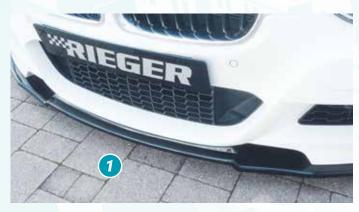

Note: For an extra charge, the ABS-side skirt approaches can be ordered painted in the colour "glossy black" (see type-table).



- ▲ = free registration: Article is e.g. delivered with ABE (general operating permit) (no entry required).

  = subject to registration: Article is e.g. delivered with certificate. (Registration according to §19 StVZO required).
- ▼ = without approval: Products are not permitted in the area of the StVZO and may be used on public roads and squares not be put into operation or used. These products are only for motorsport or showpurposes or for export to non-EU countries.
- = only mountable in conjunction with matching spoiler
   = Single acceptance according to §21 in the house RIEGER possible. Article is e.g. supplied with material test report.