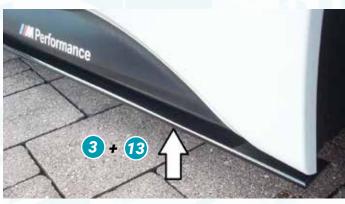

Note: For an extra charge, the ABS-side skirt approaches can be ordered painted in the colour "glossy black" (see type-table).

- ▲ = free registration: Article is e.g. delivered with ABE (general operating permit) (no entry required).