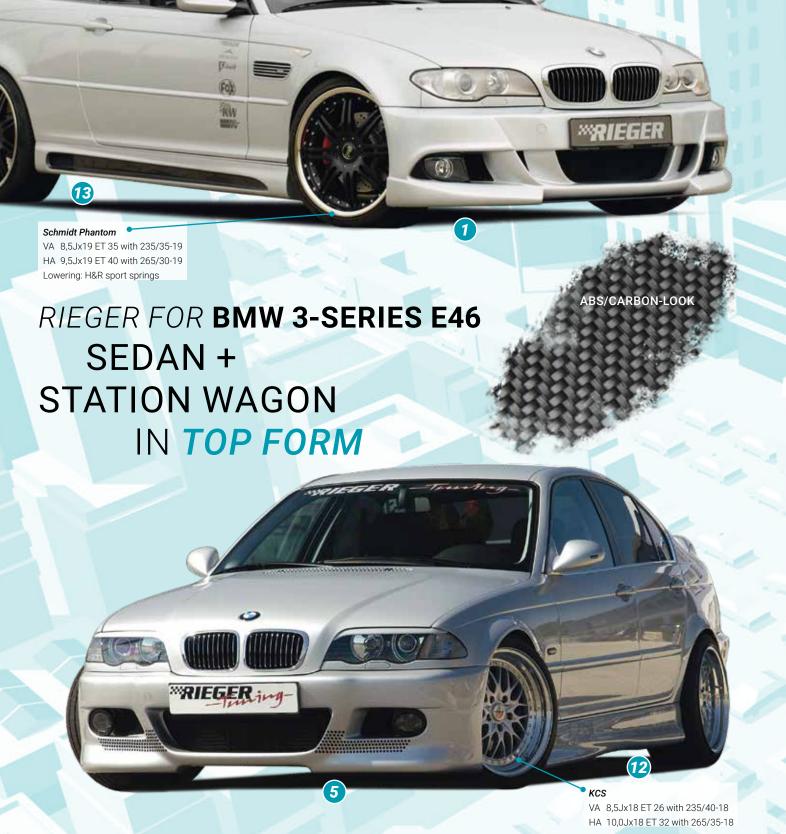

- ▲ = free registration: Article is e.g. delivered with ABE (general operating permit) (no entry required).
  = subject to registration: Article is e.g. delivered with certificate. (Registration according to §19 StVZO required).
- ▼ = without approval: Products are not permitted in the area of the StVZO and may be used on public roads and squares not be put into operation or used. These products are only for motorsport or showpurposes or for export to non-EU countries.
- = only mountable in conjunction with matching spoiler
   = Single acceptance according to §21 in the house RIEGER possible. Article is e.g. supplied with material test report.