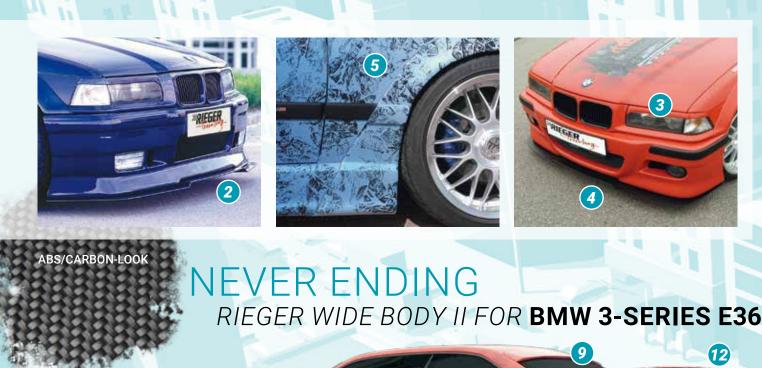

11

5

12

BBS RS GT VA 8,5Jx19 ET35 with 235/35-19 and 15 mm Spacer HA 10,0Jx19 ET25 with 265/30-19 and 15 mm Spacer

RIEGER

4

▲ = free registration: Article is e.g. delivered with ABE encode registration: Article is e.g. delivered with certificate.
subject to registration: Article is e.g. delivered with certificate. (Registration according to §19 StVZO required).