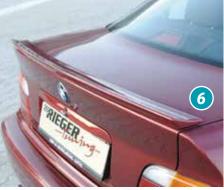

RIEGER



## DRAWBACK OF 3 RIEGER FOR BMW 3-SERIES E36

0

\*RIEGER jug

2

ABS/CARBON-LOOK

4





Free registration: Article is e.g. delivered with ABE (general operating permit) (no entry required).
subject to registration: Article is e.g. delivered with certificate. (Registration according to §19 StVZO required).

▼ = without approval: Products are not permitted in the area of the StVZO and may be used on public roads and squares not be put into operation or used. These products are only for motorsport or showpurposes or for export to non-EU countries. = only mountable in conjunction with matching spoiler
= Single acceptance according to §21 in the house RIEGER possible. Article is e.g. supplied with material test report.