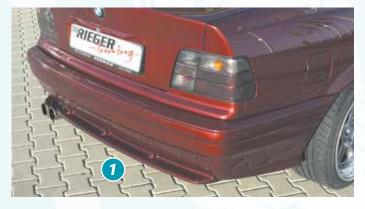

RIEGER



## DRAWBACK OF 3 RIEGER FOR BMW 3-SERIES E36

0

\*RIEGER jug

2

ABS/CARBON-LOOK

4





Free registration: Article is e.g. delivered with ABE (general operating permit) (no entry required).
subject to registration: Article is e.g. delivered with certificate. (Registration according to §19 StVZO required).

▼ = without approval: Products are not permitted in the area of the StVZO and may be used on public roads and squares not be put into operation or used. These products are only for motorsport or showpurposes or for export to non-EU countries. = only mountable in conjunction with matching spoiler
= Single acceptance according to §21 in the house RIEGER possible. Article is e.g. supplied with material test report.