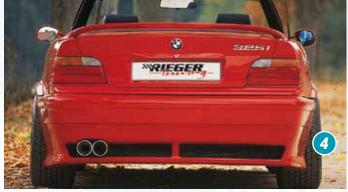

RIEGER



## DRAWBACK OF 3 RIEGER FOR BMW 3-SERIES E36

0

\*RIEGER jug

2

ABS/CARBON-LOOK

4





Free registration: Article is e.g. delivered with ABE (general operating permit) (no entry required).
subject to registration: Article is e.g. delivered with certificate. (Registration according to §19 StVZO required).

▼ = without approval: Products are not permitted in the area of the StVZO and may be used on public roads and squares not be put into operation or used. These products are only for motorsport or showpurposes or for export to non-EU countries. = only mountable in conjunction with matching spoiler
= Single acceptance according to §21 in the house RIEGER possible. Article is e.g. supplied with material test report.