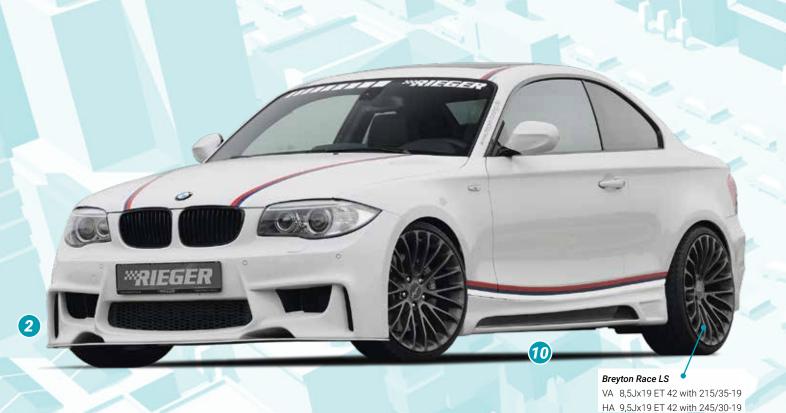

## EXTREMELY DYNAMIC RIEGER FOR BMW 1-SERIES COUPÉ





- ▲ = free registration: Article is e.g. delivered with ABE (general operating permit) (no entry required).

  = subject to registration: Article is e.g. delivered with certificate. (Registration according to §19 StVZO required).
- ▼ = without approval: Products are not permitted in the area of the StVZO and may be used on public roads and squares not be put into operation or used. These products are only for motorsport or showpurposes or for export to non-EU countries.
- = only mountable in conjunction with matching spoiler
   = Single acceptance according to §21 in the house RIEGER possible. Article is e.g. supplied with material test report.